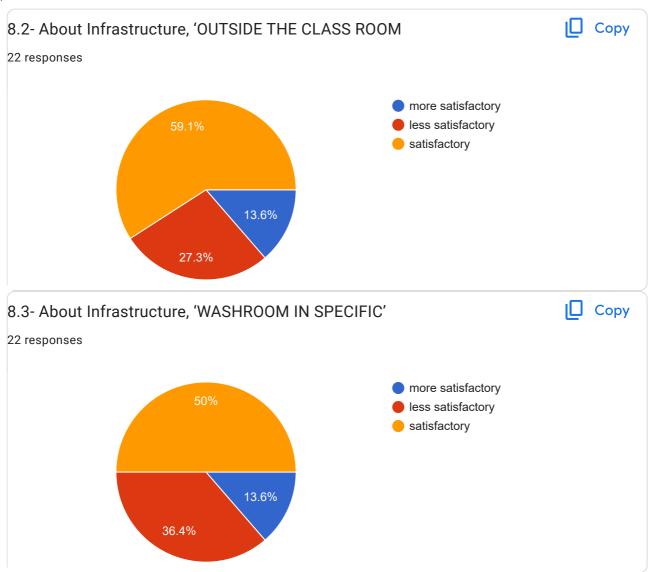

| 7.6- Future/Suggestions/Expectations About Library facilities in College * - |
|------------------------------------------------------------------------------|
| 7.5- Future/Suggestions/Expectations About Gymkhana facilities in College *  |
| 8.1- About Infrastructure, 'INSIDE THE CLASS ROOM *                          |
| o more satisfactory                                                          |
| less satisfactory                                                            |
| satisfactory                                                                 |
| 8.2- About Infrastructure, 'OUTSIDE THE CLASS ROOM *                         |
| more satisfactory                                                            |
| less satisfactory                                                            |
| satisfactory                                                                 |
| 8.3- About Infrastructure, 'WASHROOM IN SPECIFIC' *                          |
| omore satisfactory                                                           |
| less satisfactory                                                            |
| satisfactory                                                                 |

| 8.4- Future/Suggestions/Expectations About Infrastructure * -                    |
|----------------------------------------------------------------------------------|
| 9.1- About Co-curricular activities in college, 'NSS' *                          |
| omore satisfactory                                                               |
| less satisfactory                                                                |
| satisfactory                                                                     |
| 9.2- About Co-curricular activities in college, 'DLLE' *                         |
| more satisfactory                                                                |
| less satisfactory                                                                |
| satisfactory                                                                     |
| 9.3- About Co-curricular activities in college, 'CULTURAL' *                     |
| more satisfactory                                                                |
| less satisfactory                                                                |
| satisfactory                                                                     |
| 9.4- Future/Suggestions/Expectations About Co-curricular activities in college * |
|                                                                                  |

| 8.1- About Infrastructure, 'INSIDE THE CLASS ROOM *                                |
|------------------------------------------------------------------------------------|
| <ul><li>more satisfactory</li><li>less satisfactory</li><li>satisfactory</li></ul> |
| 8.2- About Infrastructure, 'OUTSIDE THE CLASS ROOM *                               |
| omore satisfactory                                                                 |
| less satisfactory                                                                  |
| satisfactory                                                                       |
| 8.3- About Infrastructure, 'WASHROOM IN SPECIFIC' *                                |
| more satisfactory                                                                  |
| less satisfactory                                                                  |
| satisfactory                                                                       |
| 8.4- Future/Suggestions/Expectations About Infrastructure *                        |
| A bit of renovation                                                                |

| 8.1- About Infrastructure, 'INSIDE THE CLASS ROOM *                                |
|------------------------------------------------------------------------------------|
| <ul><li>more satisfactory</li><li>less satisfactory</li><li>satisfactory</li></ul> |
| 8.2- About Infrastructure, 'OUTSIDE THE CLASS ROOM *                               |
| <ul><li>more satisfactory</li><li>less satisfactory</li><li>satisfactory</li></ul> |
| 8.3- About Infrastructure, 'WASHROOM IN SPECIFIC' *                                |
| more satisfactory                                                                  |
| less satisfactory                                                                  |
| satisfactory                                                                       |
| 8.4- Future/Suggestions/Expectations About Infrastructure *                        |

| 8.1- About Infrastructure, 'INSIDE THE CLASS ROOM *                                |
|------------------------------------------------------------------------------------|
| <ul><li>more satisfactory</li><li>less satisfactory</li><li>satisfactory</li></ul> |
| 8.2- About Infrastructure, 'OUTSIDE THE CLASS ROOM *                               |
| more satisfactory                                                                  |
| less satisfactory                                                                  |
| satisfactory                                                                       |
| 8.3- About Infrastructure, 'WASHROOM IN SPECIFIC' *                                |
| more satisfactory                                                                  |
| less satisfactory                                                                  |
| satisfactory                                                                       |
| 8.4- Future/Suggestions/Expectations About Infrastructure * Could be better        |
|                                                                                    |

| 8.1- About Infrastructure, 'INSIDE THE CLASS ROOM *                                |
|------------------------------------------------------------------------------------|
| <ul><li>more satisfactory</li><li>less satisfactory</li><li>satisfactory</li></ul> |
| 8.2- About Infrastructure, 'OUTSIDE THE CLASS ROOM *                               |
| omore satisfactory                                                                 |
| less satisfactory                                                                  |
| satisfactory                                                                       |
| 8.3- About Infrastructure, 'WASHROOM IN SPECIFIC' *                                |
| more satisfactory                                                                  |
| less satisfactory                                                                  |
| satisfactory                                                                       |
| 8.4- Future/Suggestions/Expectations About Infrastructure *                        |
| Clean washroom                                                                     |