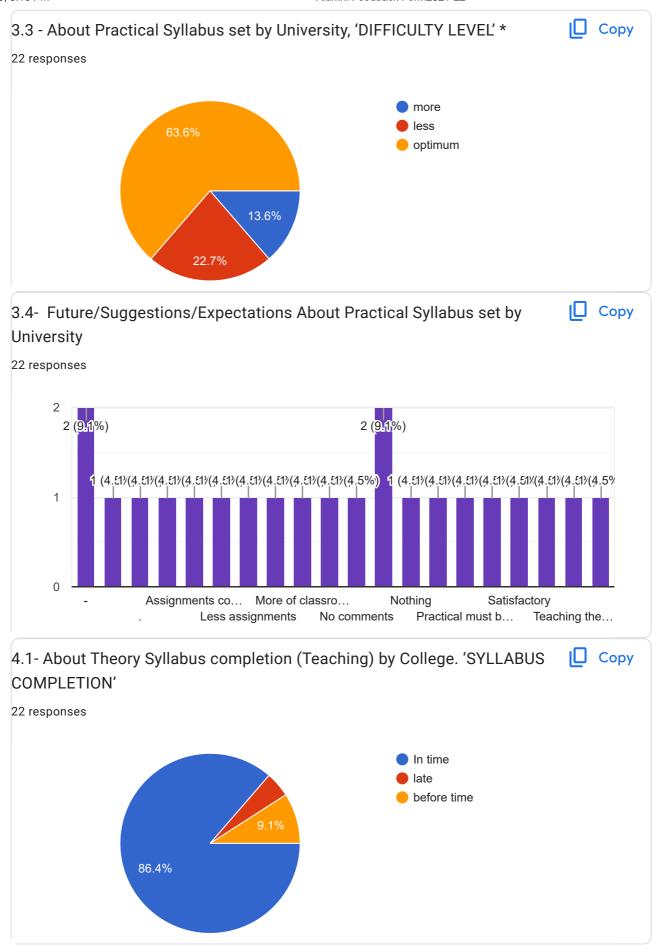

| 3.2 - About Practical Syllabus set by University, 'KNOWLEDGE WISE' *                 |
|--------------------------------------------------------------------------------------|
| <ul><li>more</li><li>less</li><li>optimum</li></ul>                                  |
| 3.3 - About Practical Syllabus set by University, 'DIFFICULTY LEVEL' * *             |
| o more                                                                               |
| less                                                                                 |
| optimum                                                                              |
| 3.4- Future/Suggestions/Expectations About Practical Syllabus set by University *    |
|                                                                                      |
| 4.1- About Theory Syllabus completion (Teaching) by College. 'SYLLABUS COMPLETION' * |
| In time                                                                              |
| O late                                                                               |
| obefore time                                                                         |

| 4.2 - About Theory Syllabus completion (Teaching) by College, 'NOTES OF SYLLABUS' *                                                      |
|------------------------------------------------------------------------------------------------------------------------------------------|
| <ul><li>more satisfactory</li><li>less satisfactory</li><li>satisfactory</li></ul>                                                       |
| <ul> <li>4.3- About Theory Syllabus completion (Teaching) by College, 'CLASS TEST' ** *</li> <li>regular</li> <li>not regular</li> </ul> |
| 4.4- Future/Suggestions/Expectations About Theory Syllabus completion (Teaching) by  College -                                           |
| 5.1- About Practical Syllabus completion (Teaching) by College, 'SYLLABUS COMPLETION' *                                                  |
| In time                                                                                                                                  |
| O late                                                                                                                                   |
| O befoer time                                                                                                                            |