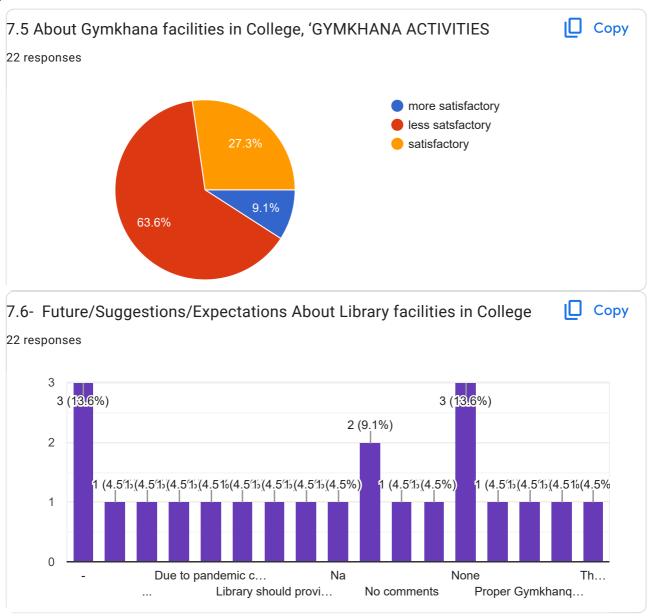

| 7.2- About Library facilities in College, 'READING FACILITY' *   |  |  |  |
|------------------------------------------------------------------|--|--|--|
| omore satisfactory                                               |  |  |  |
| less satsfactory                                                 |  |  |  |
| satisfactory                                                     |  |  |  |
| 7.3- About Library facilities in College, 'INTERNET FACILITY' *  |  |  |  |
| more satisfactory                                                |  |  |  |
| less satsfactory                                                 |  |  |  |
| satisfactory                                                     |  |  |  |
| 7.4 About Gymkhana facilities in College, 'GYMKHANA TIMING *     |  |  |  |
| more satisfactory                                                |  |  |  |
| less satsfactory                                                 |  |  |  |
| satisfactory                                                     |  |  |  |
| 7.5 About Gymkhana facilities in College, 'GYMKHANA ACTIVITIES * |  |  |  |
| more satisfactory                                                |  |  |  |
| less satsfactory                                                 |  |  |  |
| satisfactory                                                     |  |  |  |

| 7.6- Future/Suggestions/Expectations About Library facilities in College * - |
|------------------------------------------------------------------------------|
| 7.5- Future/Suggestions/Expectations About Gymkhana facilities in College *  |
| 8.1- About Infrastructure, 'INSIDE THE CLASS ROOM *                          |
| o more satisfactory                                                          |
| less satisfactory                                                            |
| satisfactory                                                                 |
| 8.2- About Infrastructure, 'OUTSIDE THE CLASS ROOM *                         |
| more satisfactory                                                            |
| less satisfactory                                                            |
| satisfactory                                                                 |
| 8.3- About Infrastructure, 'WASHROOM IN SPECIFIC' *                          |
| omore satisfactory                                                           |
| less satisfactory                                                            |
| satisfactory                                                                 |

| 7.3- About Library facilities in College, 'INTERNET FACILITY' *                                                   |
|-------------------------------------------------------------------------------------------------------------------|
| <ul><li>more satisfactory</li><li>less satsfactory</li></ul>                                                      |
| satisfactory                                                                                                      |
| 7.4 About Gymkhana facilities in College, 'GYMKHANA TIMING *                                                      |
| o more satisfactory                                                                                               |
| O less satsfactory                                                                                                |
| satisfactory                                                                                                      |
| 7.5 About Gymkhana facilities in College, 'GYMKHANA ACTIVITIES *                                                  |
| o more satisfactory                                                                                               |
| less satsfactory                                                                                                  |
| satisfactory                                                                                                      |
| 7.6- Future/Suggestions/Expectations About Library facilities in College *                                        |
| More books can be bought.                                                                                         |
| 7.5- Future/Suggestions/Expectations About Gymkhana facilities in College * Shade for the compound can be set up. |
|                                                                                                                   |

| 7.3- About Library facilities in College, 'INTERNET FACILITY' *             |
|-----------------------------------------------------------------------------|
| o more satisfactory                                                         |
| less satsfactory                                                            |
| satisfactory                                                                |
| 7.4 About Gymkhana facilities in College, 'GYMKHANA TIMING *                |
| o more satisfactory                                                         |
| less satsfactory                                                            |
| satisfactory                                                                |
| 7.5 About Gymkhana facilities in College, 'GYMKHANA ACTIVITIES *            |
| o more satisfactory                                                         |
| less satsfactory                                                            |
| satisfactory                                                                |
| 7.6- Future/Suggestions/Expectations About Library facilities in College *  |
|                                                                             |
| 7.5- Future/Suggestions/Expectations About Gymkhana facilities in College * |
|                                                                             |
|                                                                             |

| 7.3- About Library facilities in College, 'INTERNET FACILITY' *                                                 |
|-----------------------------------------------------------------------------------------------------------------|
| more satisfactory                                                                                               |
| <ul><li>less satsfactory</li><li>satisfactory</li></ul>                                                         |
|                                                                                                                 |
| 7.4 About Gymkhana facilities in College, 'GYMKHANA TIMING *                                                    |
| o more satisfactory                                                                                             |
| less satsfactory                                                                                                |
| satisfactory                                                                                                    |
|                                                                                                                 |
| 7.5 About Gymkhana facilities in College, 'GYMKHANA ACTIVITIES *                                                |
| o more satisfactory                                                                                             |
| less satsfactory                                                                                                |
| satisfactory                                                                                                    |
|                                                                                                                 |
| 7.6- Future/Suggestions/Expectations About Library facilities in College *  A library with many reference books |
| A moral y war many reference books                                                                              |
| 7.5- Future/Suggestions/Expectations About Gymkhana facilities in College *                                     |
| None                                                                                                            |
|                                                                                                                 |

| 7.3- About Library facilities in College, 'INTERNET FACILITY' *             |
|-----------------------------------------------------------------------------|
| omore satisfactory                                                          |
| less satsfactory                                                            |
| Satisfactory                                                                |
| 7.4 About Gymkhana facilities in College, 'GYMKHANA TIMING *                |
| omore satisfactory                                                          |
| less satsfactory                                                            |
| satisfactory                                                                |
| 7.5 About Gymkhana facilities in College, 'GYMKHANA ACTIVITIES *            |
| omore satisfactory                                                          |
| less satsfactory                                                            |
| satisfactory                                                                |
| 7.6- Future/Suggestions/Expectations About Library facilities in College *  |
| None                                                                        |
| 7.5- Future/Suggestions/Expectations About Gymkhana facilities in College * |
| None                                                                        |