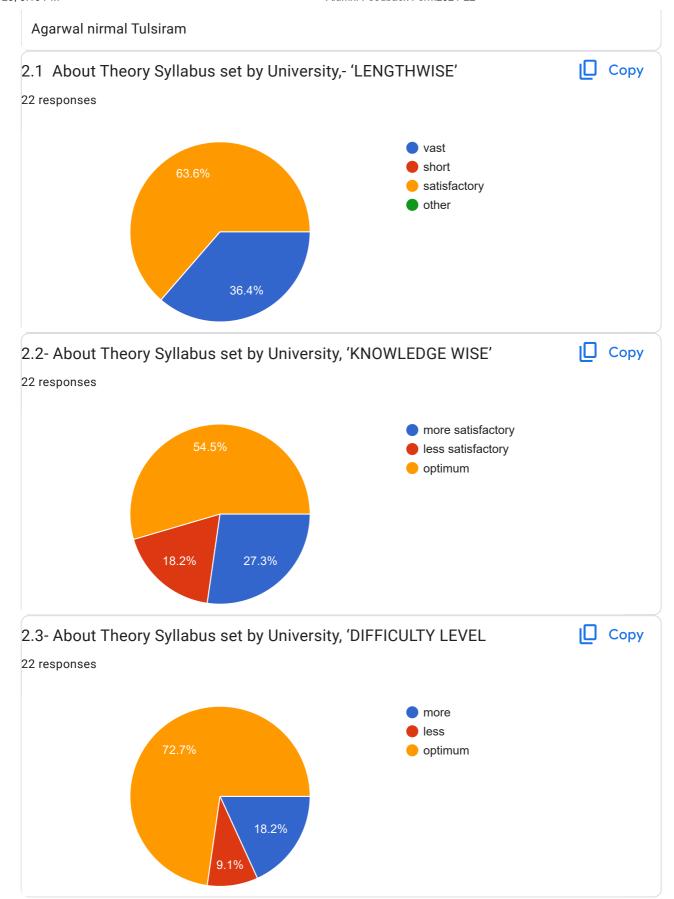

## Alumni Feedback Form2021-22

Shri L  $\,$  P Raval college of education and research, Mira-road (E)

The respondent's email (rajeshwariashar@gmail.com) was recorded on submission of this form.

| Email *                                                      |  |  |
|--------------------------------------------------------------|--|--|
| rajeshwariashar@gmail.com                                    |  |  |
|                                                              |  |  |
|                                                              |  |  |
| 1. Full Name (Surname, First Name, Middle Name) * *          |  |  |
| Ashar Rajeshwari Kirti                                       |  |  |
|                                                              |  |  |
|                                                              |  |  |
| 2.1 About Theory Syllabus set by University,- 'LENGTHWISE' * |  |  |
| vast                                                         |  |  |
| short                                                        |  |  |
| satisfactory                                                 |  |  |
| O other                                                      |  |  |
|                                                              |  |  |
|                                                              |  |  |

| 2.2- About Theory Syllabus set by University, 'KNOWLEDGE WISE' *              |
|-------------------------------------------------------------------------------|
| <ul><li>more satisfactory</li><li>less satisfactory</li><li>optimum</li></ul> |
| 2.3- About Theory Syllabus set by University, 'DIFFICULTY LEVEL *             |
| o more                                                                        |
| less                                                                          |
| optimum                                                                       |
| 2.4 Future/Suggestions/Expectations About Theory Syllabus set by University * |
|                                                                               |
| 3.1 - About Practical Syllabus set by University, 'LENGTHWISE' *              |
| O vast                                                                        |
| short                                                                         |
| satisfactory                                                                  |