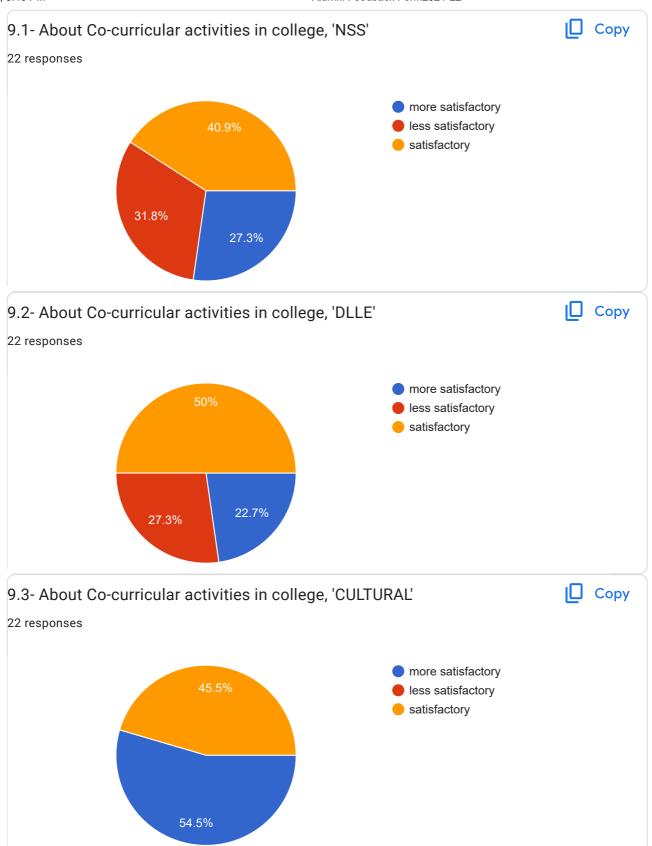

| 8.4- Future/Suggestions/Expectations About Infrastructure * -                    |
|----------------------------------------------------------------------------------|
| 9.1- About Co-curricular activities in college, 'NSS' *                          |
| omore satisfactory                                                               |
| less satisfactory                                                                |
| satisfactory                                                                     |
| 9.2- About Co-curricular activities in college, 'DLLE' *                         |
| more satisfactory                                                                |
| less satisfactory                                                                |
| satisfactory                                                                     |
| 9.3- About Co-curricular activities in college, 'CULTURAL' *                     |
| more satisfactory                                                                |
| less satisfactory                                                                |
| satisfactory                                                                     |
| 9.4- Future/Suggestions/Expectations About Co-curricular activities in college * |
|                                                                                  |

| 9.1- About Co-curricular activities in college, 'NSS' *                                    |
|--------------------------------------------------------------------------------------------|
| <ul><li>more satisfactory</li><li>less satisfactory</li><li>satisfactory</li></ul>         |
| 9.2- About Co-curricular activities in college, 'DLLE' *                                   |
| omore satisfactory                                                                         |
| less satisfactory                                                                          |
| satisfactory                                                                               |
| 9.3- About Co-curricular activities in college, 'CULTURAL' *                               |
| more satisfactory                                                                          |
| less satisfactory                                                                          |
| satisfactory                                                                               |
| 9.4- Future/Suggestions/Expectations About Co-curricular activities in college *  All good |

| 9.1- About Co-curricular activities in college, 'NSS' *                            |
|------------------------------------------------------------------------------------|
| <ul><li>more satisfactory</li><li>less satisfactory</li><li>satisfactory</li></ul> |
| 9.2- About Co-curricular activities in college, 'DLLE' *                           |
| <ul><li>more satisfactory</li><li>less satisfactory</li><li>satisfactory</li></ul> |
| 9.3- About Co-curricular activities in college, 'CULTURAL' *                       |
| <ul><li>more satisfactory</li><li>less satisfactory</li><li>satisfactory</li></ul> |
| 9.4- Future/Suggestions/Expectations About Co-curricular activities in college *   |

| 9.1- About Co-curricular activities in college, 'NSS' *                                |
|----------------------------------------------------------------------------------------|
| <ul><li>more satisfactory</li><li>less satisfactory</li><li>satisfactory</li></ul>     |
| 9.2- About Co-curricular activities in college, 'DLLE' *                               |
| <ul><li>more satisfactory</li><li>less satisfactory</li><li>satisfactory</li></ul>     |
| 9.3- About Co-curricular activities in college, 'CULTURAL' *                           |
| more satisfactory                                                                      |
| less satisfactory                                                                      |
| satisfactory                                                                           |
| 9.4- Future/Suggestions/Expectations About Co-curricular activities in college *  None |

| 9.1- About Co-curricular activities in college, 'NSS' *                                |
|----------------------------------------------------------------------------------------|
| <ul><li>more satisfactory</li><li>less satisfactory</li><li>satisfactory</li></ul>     |
| 9.2- About Co-curricular activities in college, 'DLLE' *                               |
| more satisfactory                                                                      |
| less satisfactory                                                                      |
| satisfactory                                                                           |
| 9.3- About Co-curricular activities in college, 'CULTURAL' *                           |
| more satisfactory                                                                      |
| less satisfactory                                                                      |
| satisfactory                                                                           |
| 9.4- Future/Suggestions/Expectations About Co-curricular activities in college *  None |
|                                                                                        |