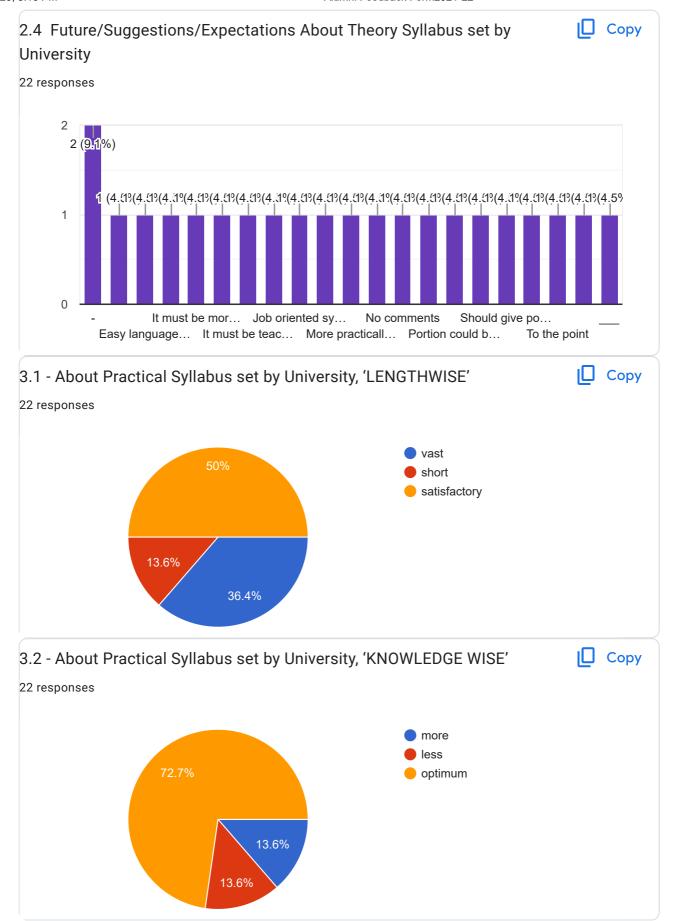

| 2.2- About Theory Syllabus set by University, 'KNOWLEDGE WISE' *              |
|-------------------------------------------------------------------------------|
| <ul><li>more satisfactory</li><li>less satisfactory</li><li>optimum</li></ul> |
| 2.3- About Theory Syllabus set by University, 'DIFFICULTY LEVEL *             |
| o more                                                                        |
| less                                                                          |
| optimum                                                                       |
| 2.4 Future/Suggestions/Expectations About Theory Syllabus set by University * |
|                                                                               |
| 3.1 - About Practical Syllabus set by University, 'LENGTHWISE' *              |
| O vast                                                                        |
| short                                                                         |
| satisfactory                                                                  |

| 3.2 - About Practical Syllabus set by University, 'KNOWLEDGE WISE' *                 |
|--------------------------------------------------------------------------------------|
| <ul><li>more</li><li>less</li><li>optimum</li></ul>                                  |
| 3.3 - About Practical Syllabus set by University, 'DIFFICULTY LEVEL' * *             |
| o more                                                                               |
| less                                                                                 |
| optimum                                                                              |
| 3.4- Future/Suggestions/Expectations About Practical Syllabus set by University *    |
|                                                                                      |
| 4.1- About Theory Syllabus completion (Teaching) by College. 'SYLLABUS COMPLETION' * |
| In time                                                                              |
| O late                                                                               |
| obefore time                                                                         |