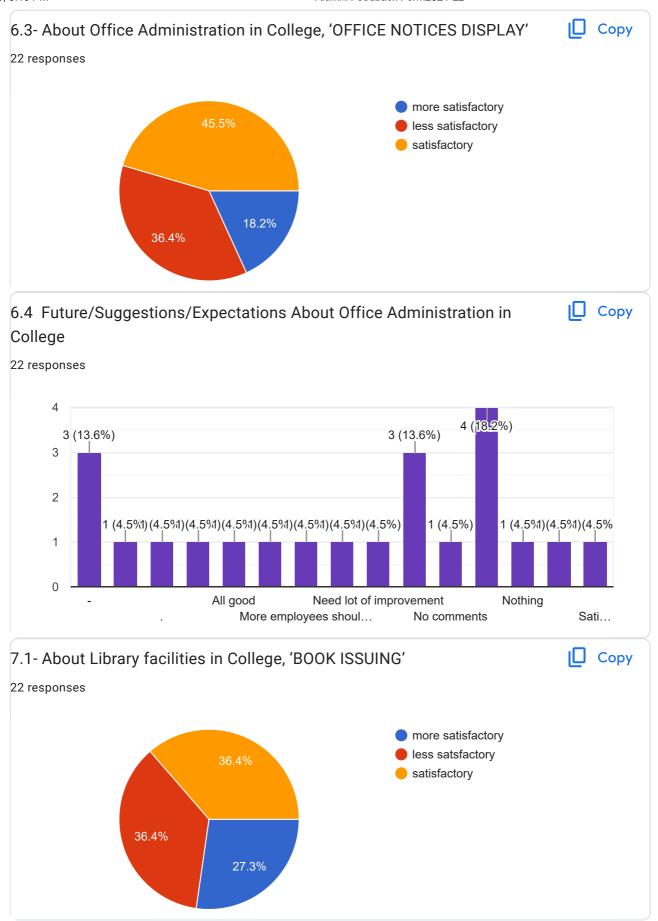

| 6.2- About Office Administration in College, 'OFFICE TIMING *                      |  |
|------------------------------------------------------------------------------------|--|
| <ul><li>more satisfactory</li><li>less satisfactory</li><li>satisfactory</li></ul> |  |
| 6.3- About Office Administration in College, 'OFFICE NOTICES DISPLAY' *            |  |
| omore satisfactory                                                                 |  |
| less satisfactory                                                                  |  |
| satisfactory                                                                       |  |
| 6.4 Future/Suggestions/Expectations About Office Administration in College *       |  |
|                                                                                    |  |
| 7.1- About Library facilities in College, 'BOOK ISSUING' *                         |  |
| more satisfactory                                                                  |  |
| less satsfactory                                                                   |  |
| satisfactory                                                                       |  |

| 7.2- About Library facilities in College, 'READING FACILITY' *   |  |  |  |
|------------------------------------------------------------------|--|--|--|
| omore satisfactory                                               |  |  |  |
| less satsfactory                                                 |  |  |  |
| satisfactory                                                     |  |  |  |
| 7.3- About Library facilities in College, 'INTERNET FACILITY' *  |  |  |  |
| more satisfactory                                                |  |  |  |
| less satsfactory                                                 |  |  |  |
| satisfactory                                                     |  |  |  |
| 7.4 About Gymkhana facilities in College, 'GYMKHANA TIMING *     |  |  |  |
| more satisfactory                                                |  |  |  |
| less satsfactory                                                 |  |  |  |
| satisfactory                                                     |  |  |  |
| 7.5 About Gymkhana facilities in College, 'GYMKHANA ACTIVITIES * |  |  |  |
| more satisfactory                                                |  |  |  |
| less satsfactory                                                 |  |  |  |
| satisfactory                                                     |  |  |  |