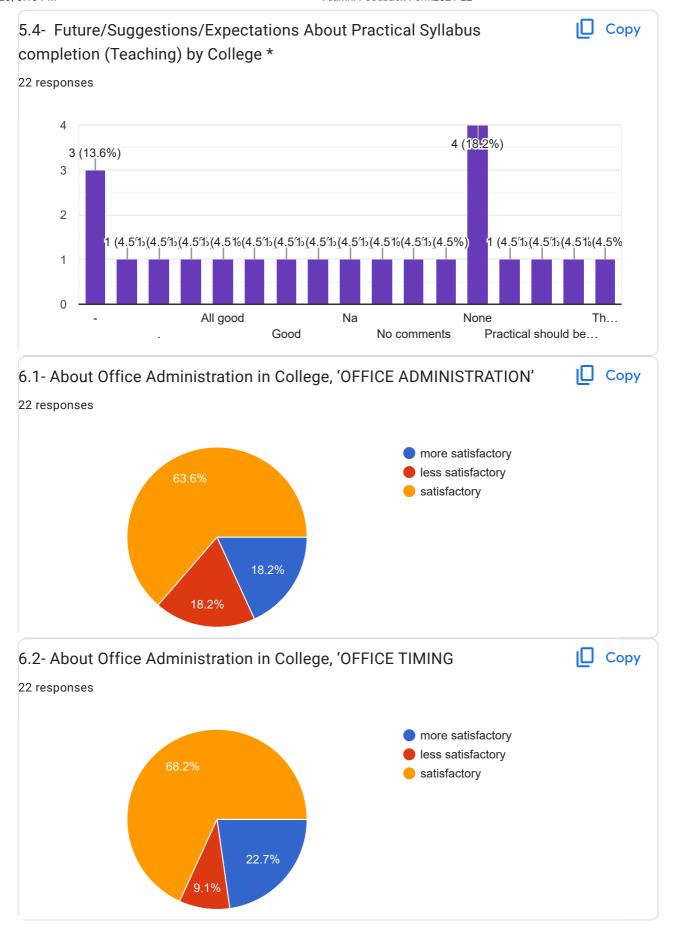

| 5.2- About Practical Syllabus completion (Teaching) by College, 'JOURNAL COMPLETION' *                                                          |
|-------------------------------------------------------------------------------------------------------------------------------------------------|
| <ul><li>more satisfactory</li><li>less satisfactory</li><li>satisfactory</li></ul>                                                              |
| <ul> <li>5.3- About Practical Syllabus completion (Teaching) by College, 'PRACTICAL SCHEDULE *</li> <li>regular</li> <li>not regular</li> </ul> |
| 5.4- Future/Suggestions/Expectations About Practical Syllabus completion (Teaching) by  College *                                               |
| 6.1- About Office Administration in College, 'OFFICE ADMINISTRATION' *                                                                          |
| omore satisfactory                                                                                                                              |
| less satisfactory                                                                                                                               |
| satisfactory                                                                                                                                    |

| 6.2- About Office Administration in College, 'OFFICE TIMING *                      |  |
|------------------------------------------------------------------------------------|--|
| <ul><li>more satisfactory</li><li>less satisfactory</li><li>satisfactory</li></ul> |  |
| 6.3- About Office Administration in College, 'OFFICE NOTICES DISPLAY' *            |  |
| omore satisfactory                                                                 |  |
| less satisfactory                                                                  |  |
| satisfactory                                                                       |  |
| 6.4 Future/Suggestions/Expectations About Office Administration in College *       |  |
|                                                                                    |  |
| 7.1- About Library facilities in College, 'BOOK ISSUING' *                         |  |
| more satisfactory                                                                  |  |
| less satsfactory                                                                   |  |
| satisfactory                                                                       |  |

| 7.2- About Library facilities in College, 'READING FACILITY' *   |  |  |  |
|------------------------------------------------------------------|--|--|--|
| omore satisfactory                                               |  |  |  |
| less satsfactory                                                 |  |  |  |
| satisfactory                                                     |  |  |  |
| 7.3- About Library facilities in College, 'INTERNET FACILITY' *  |  |  |  |
| more satisfactory                                                |  |  |  |
| less satsfactory                                                 |  |  |  |
| satisfactory                                                     |  |  |  |
| 7.4 About Gymkhana facilities in College, 'GYMKHANA TIMING *     |  |  |  |
| more satisfactory                                                |  |  |  |
| less satsfactory                                                 |  |  |  |
| satisfactory                                                     |  |  |  |
| 7.5 About Gymkhana facilities in College, 'GYMKHANA ACTIVITIES * |  |  |  |
| more satisfactory                                                |  |  |  |
| less satsfactory                                                 |  |  |  |
| satisfactory                                                     |  |  |  |