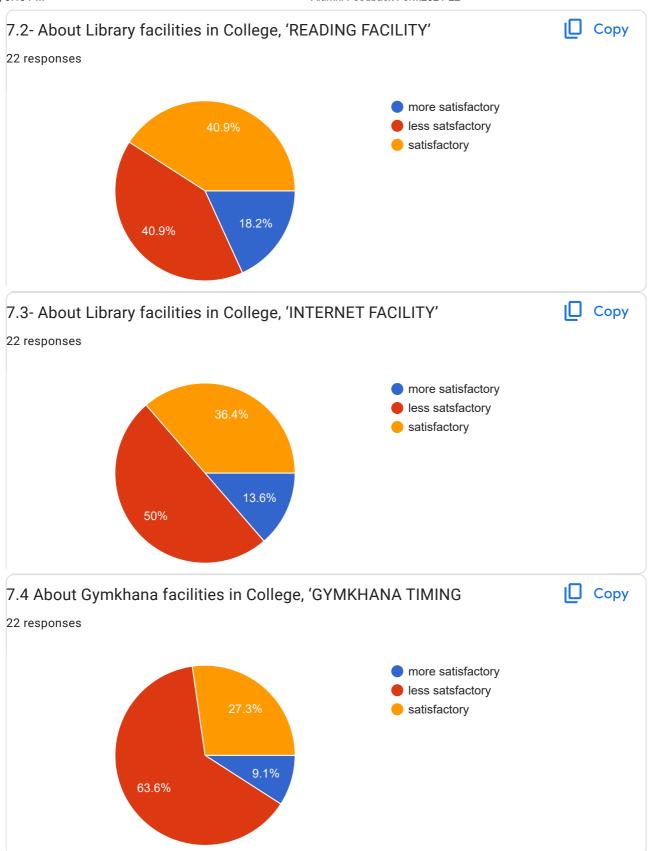

| 7.2- About Library facilities in College, 'READING FACILITY' *   |  |  |  |
|------------------------------------------------------------------|--|--|--|
| omore satisfactory                                               |  |  |  |
| less satsfactory                                                 |  |  |  |
| satisfactory                                                     |  |  |  |
| 7.3- About Library facilities in College, 'INTERNET FACILITY' *  |  |  |  |
| more satisfactory                                                |  |  |  |
| less satsfactory                                                 |  |  |  |
| satisfactory                                                     |  |  |  |
| 7.4 About Gymkhana facilities in College, 'GYMKHANA TIMING *     |  |  |  |
| more satisfactory                                                |  |  |  |
| less satsfactory                                                 |  |  |  |
| satisfactory                                                     |  |  |  |
| 7.5 About Gymkhana facilities in College, 'GYMKHANA ACTIVITIES * |  |  |  |
| more satisfactory                                                |  |  |  |
| less satsfactory                                                 |  |  |  |
| satisfactory                                                     |  |  |  |