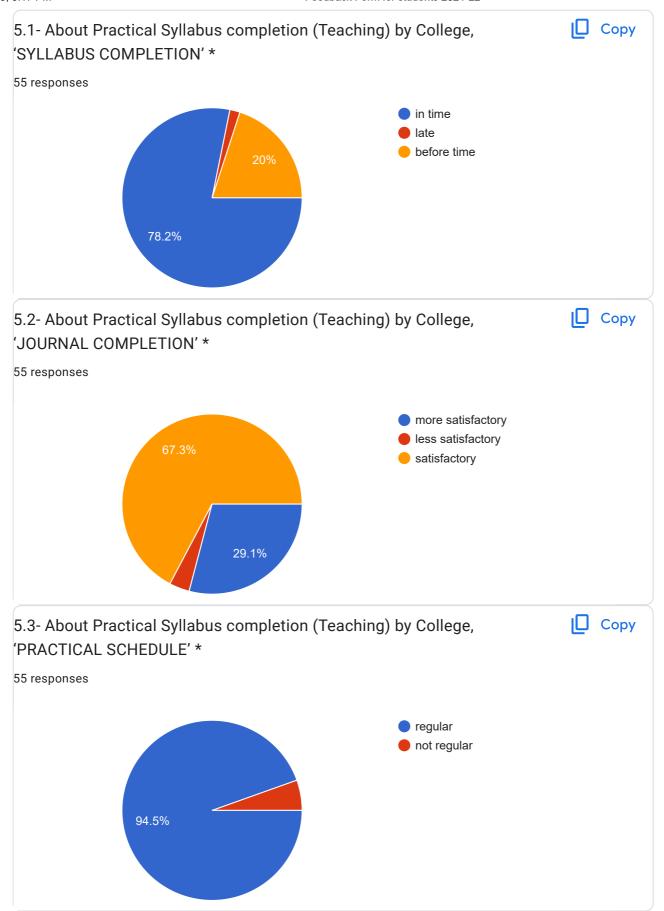

| 4.3- About Theory Syllabus completion (Teaching) by College, 'CLASS TEST' ** *                                                         |
|----------------------------------------------------------------------------------------------------------------------------------------|
| <ul><li>regular</li><li>not regular</li></ul>                                                                                          |
| 4.4- Future/Suggestions/Expectations About Theory Syllabus completion (Teaching) by College *  Need more time for better understanding |
| 5.1- About Practical Syllabus completion (Teaching) by College, 'SYLLABUS COMPLETION' *                                                |
| in time                                                                                                                                |
| O late                                                                                                                                 |
| before time                                                                                                                            |
| 5.2- About Practical Syllabus completion (Teaching) by College, 'JOURNAL COMPLETION' * *                                               |
| more satisfactory                                                                                                                      |
| less satisfactory                                                                                                                      |
| satisfactory                                                                                                                           |

| 5.1- About Practical Syllabus completion (Teaching) by College, 'SYLLABUS COMPLETION' * *        |
|--------------------------------------------------------------------------------------------------|
| in time                                                                                          |
| ○ late                                                                                           |
| obefore time                                                                                     |
| 5.2- About Practical Syllabus completion (Teaching) by College, 'JOURNAL COMPLETION' * *         |
| omore satisfactory                                                                               |
| less satisfactory                                                                                |
| satisfactory                                                                                     |
| 5.3- About Practical Syllabus completion (Teaching) by College, 'PRACTICAL SCHEDULE' * *         |
| regular                                                                                          |
| onot regular                                                                                     |
| 5.4- Future/Suggestions/Expectations About Practical Syllabus completion (Teaching) by College * |
| Na                                                                                               |

| 5.1- About Practical Syllabus completion (Teaching) by College, 'SYLLABUS COMPLETION' * *        |
|--------------------------------------------------------------------------------------------------|
| in time                                                                                          |
| O late                                                                                           |
| before time                                                                                      |
| 5.2- About Practical Syllabus completion (Teaching) by College, 'JOURNAL COMPLETION' * *         |
| more satisfactory                                                                                |
| less satisfactory                                                                                |
| <ul><li>satisfactory</li></ul>                                                                   |
| 5.3- About Practical Syllabus completion (Teaching) by College, 'PRACTICAL SCHEDULE' * *         |
| regular                                                                                          |
| onot regular                                                                                     |
| 5.4- Future/Suggestions/Expectations About Practical Syllabus completion (Teaching) by College * |
| No suggestions                                                                                   |

| 5.1- About Practical Syllabus completion (Teaching) by College, 'SYLLABUS COMPLETION' * *        |
|--------------------------------------------------------------------------------------------------|
| in time                                                                                          |
| ○ late                                                                                           |
| before time                                                                                      |
| 5.2- About Practical Syllabus completion (Teaching) by College, 'JOURNAL COMPLETION' * *         |
| more satisfactory                                                                                |
| less satisfactory                                                                                |
| satisfactory                                                                                     |
|                                                                                                  |
| 5.3- About Practical Syllabus completion (Teaching) by College, 'PRACTICAL SCHEDULE' * *         |
| regular                                                                                          |
| onot regular                                                                                     |
|                                                                                                  |
| 5.4- Future/Suggestions/Expectations About Practical Syllabus completion (Teaching) by College * |
| NA                                                                                               |
|                                                                                                  |

| 5.1- About Practical Syllabus completion (Teaching) by College, 'SYLLABUS COMPLETION' * *        |
|--------------------------------------------------------------------------------------------------|
| in time                                                                                          |
| O late                                                                                           |
| obefore time                                                                                     |
| 5.2- About Practical Syllabus completion (Teaching) by College, 'JOURNAL COMPLETION' * *         |
| omore satisfactory                                                                               |
| less satisfactory                                                                                |
| satisfactory                                                                                     |
| 5.3- About Practical Syllabus completion (Teaching) by College, 'PRACTICAL SCHEDULE' * *         |
| regular                                                                                          |
| onot regular                                                                                     |
| 5.4- Future/Suggestions/Expectations About Practical Syllabus completion (Teaching) by College * |
| Good                                                                                             |

| 5.1- About Practical Syllabus completion (Teaching) by College, 'SYLLABUS COMPLETION' * *        |
|--------------------------------------------------------------------------------------------------|
| in time                                                                                          |
| ○ late                                                                                           |
| obefore time                                                                                     |
| 5.2- About Practical Syllabus completion (Teaching) by College, 'JOURNAL COMPLETION' * *         |
| omore satisfactory                                                                               |
| less satisfactory                                                                                |
| satisfactory                                                                                     |
| 5.3- About Practical Syllabus completion (Teaching) by College, 'PRACTICAL SCHEDULE' * *         |
| regular                                                                                          |
| onot regular                                                                                     |
| 5.4- Future/Suggestions/Expectations About Practical Syllabus completion (Teaching) by College * |
| Proper                                                                                           |