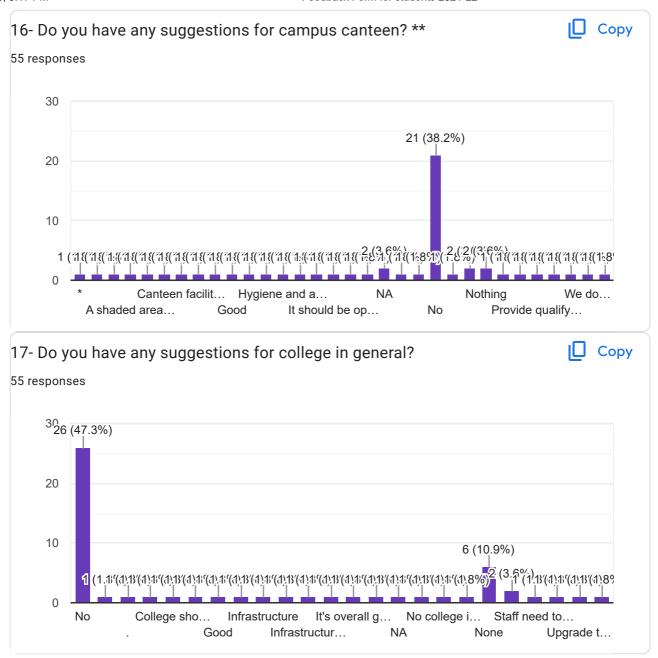

| 14- Do you have any suggestion for college Website?* *     |
|------------------------------------------------------------|
| no                                                         |
|                                                            |
| 5- About Scholarship process ** *                          |
| more satisfactory                                          |
| less satisfactory                                          |
| satisfactory                                               |
|                                                            |
| 16- Do you have any suggestions for campus canteen? ** *   |
| Hygiene and availability of snack should be made available |
|                                                            |
| 17- Do you have any suggestions for college in general? *  |
| no                                                         |
|                                                            |