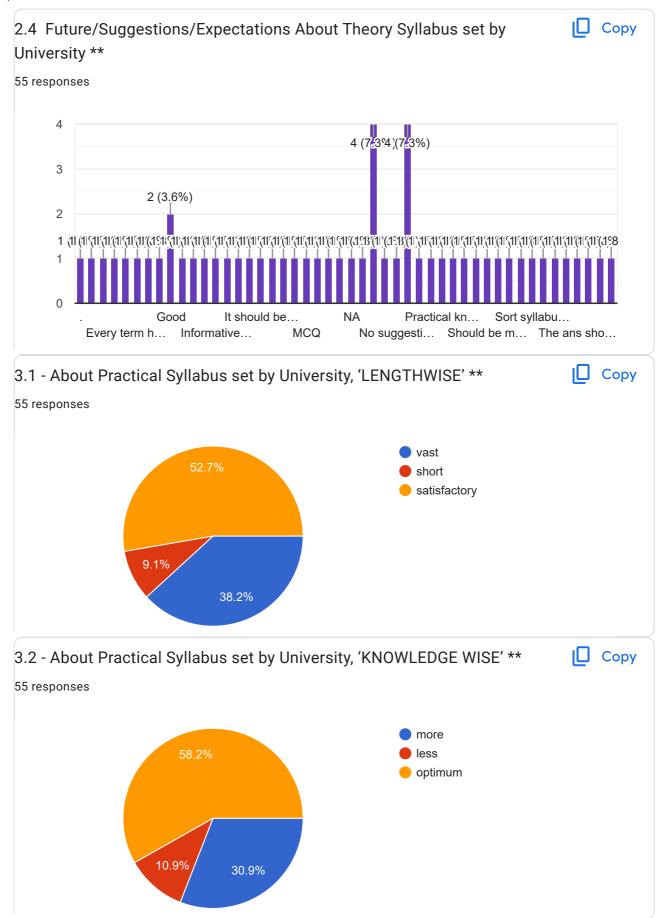

| 2.2- About Theory Syllabus set by University, 'KNOWLEDGE WISE' ** *                  |
|--------------------------------------------------------------------------------------|
| <ul><li>more</li><li>less</li><li>optimum</li></ul>                                  |
| 2.4 Future/Suggestions/Expectations About Theory Syllabus set by University ** *  No |
| 3.1 - About Practical Syllabus set by University, 'LENGTHWISE' ** *                  |
| vast                                                                                 |
| short                                                                                |
| satisfactory                                                                         |
| 3.2 - About Practical Syllabus set by University, 'KNOWLEDGE WISE' ** *              |
| o more                                                                               |
| less                                                                                 |
| optimum                                                                              |

| 3.3 - About Practical Syllabus set by University, 'DIFFICULTY LEVEL' ** *              |
|----------------------------------------------------------------------------------------|
| <ul><li>more</li><li>less</li><li>optimum</li></ul>                                    |
| 3.4- Future/Suggestions/Expectations About Practical Syllabus set by University* *  No |
| 4.1- About Theory Syllabus completion (Teaching) by College. 'SYLLABUS COMPLETION' * * |
| in-time                                                                                |
| O late                                                                                 |
| before time                                                                            |
| 4.2 - About Theory Syllabus completion (Teaching) by College, 'NOTES OF SYLLABUS' * *  |
| more satisfactory                                                                      |
| less satisfactory                                                                      |
| satisfactory                                                                           |