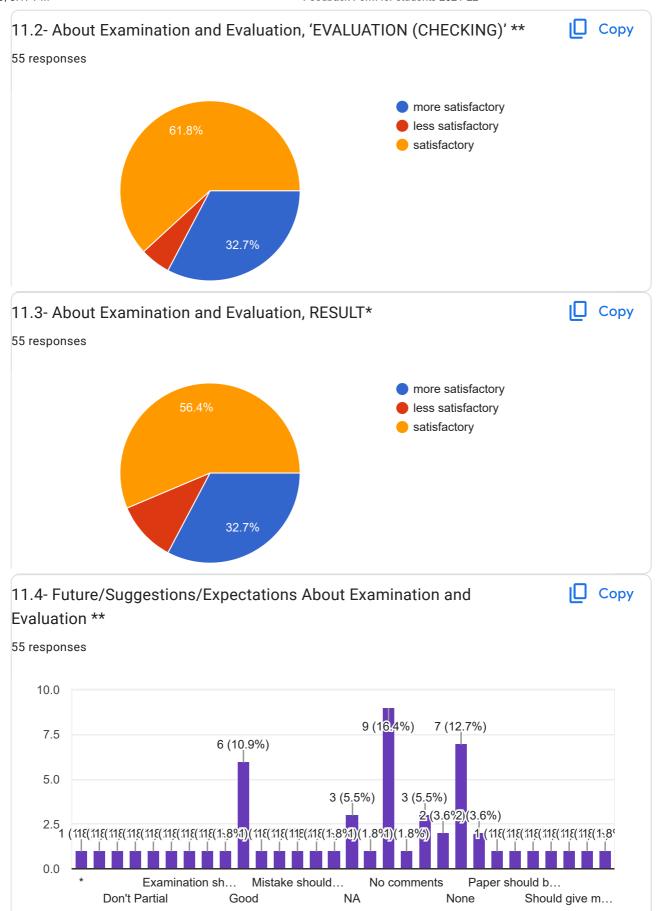

| 11.3- About Examination and Evaluation, RESULT* *                                                          |
|------------------------------------------------------------------------------------------------------------|
| <ul><li>more satisfactory</li><li>less satisfactory</li></ul>                                              |
| satisfactory                                                                                               |
| 11.4- Future/Suggestions/Expectations About Examination and Evaluation ** *                                |
| Mistake should be show to student for better preparation n improvement so that to avoid mistake in future  |
| 12.1- Any other innovative suggestion for sports activity? ** *  no                                        |
| 12.2- Do you suggest that daily one hour should be provided for Gymkhana by extending * the college hours? |
| agree                                                                                                      |
| disagree                                                                                                   |
| 12.3 - Any other innovative suggestion for sports activity? *                                              |
| No                                                                                                         |
| 13- Any other innovative suggestion for any other courses. ** * No                                         |
|                                                                                                            |