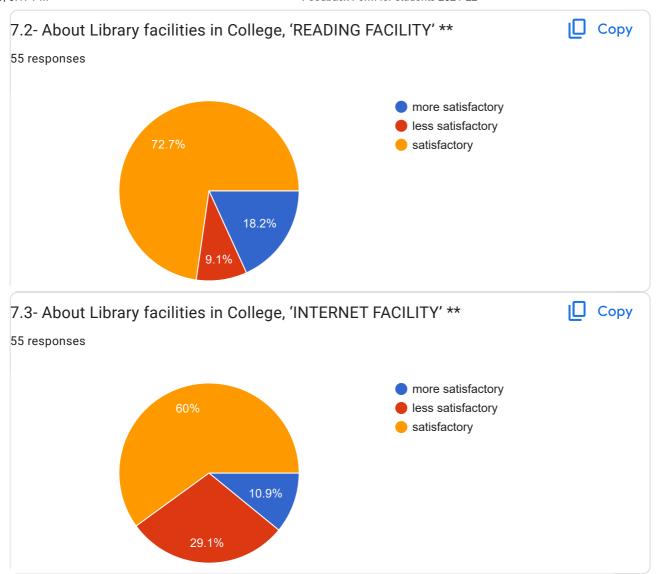

| 6.3- About Office Administration in College, 'OFFICE NOTICES DISPLAY' ** *          |
|-------------------------------------------------------------------------------------|
| <ul><li>more satisfactory</li><li>less satisfactory</li></ul>                       |
| satisfactory                                                                        |
| 6.4 Future/Suggestions/Expectations About Office Administration in College ** *  No |
| 7.1- About Library facilities in College, 'BOOK ISSUING' ** *                       |
| more satisfactory                                                                   |
| less satisfactory                                                                   |
| satisfactory                                                                        |
| 7.2- About Library facilities in College, 'READING FACILITY' ** *                   |
| omore satisfactory                                                                  |
| less satisfactory                                                                   |
| satisfactory                                                                        |

| 7.3- About Library facilities in College, 'INTERNET FACILITY' ** *                                                          |
|-----------------------------------------------------------------------------------------------------------------------------|
| <ul><li>more satisfactory</li><li>less satisfactory</li><li>satisfactory</li></ul>                                          |
| 7.4- Future/Suggestions/Expectations About Library facilities in College ** *  Need book for reference as well as for study |
| 8.1- About Gymkhana facilities in College, 'GYMKHANA TIMING *                                                               |
| <ul><li>more satisfactory</li><li>less satisfactory</li><li>satisfactory</li></ul>                                          |
| 8.2- About Gymkhana facilities in College, 'GYMKHANA INFRASTRUCTURE' *                                                      |
| <ul><li>more satisfactory</li><li>less satisfactory</li><li>satisfactory</li></ul>                                          |