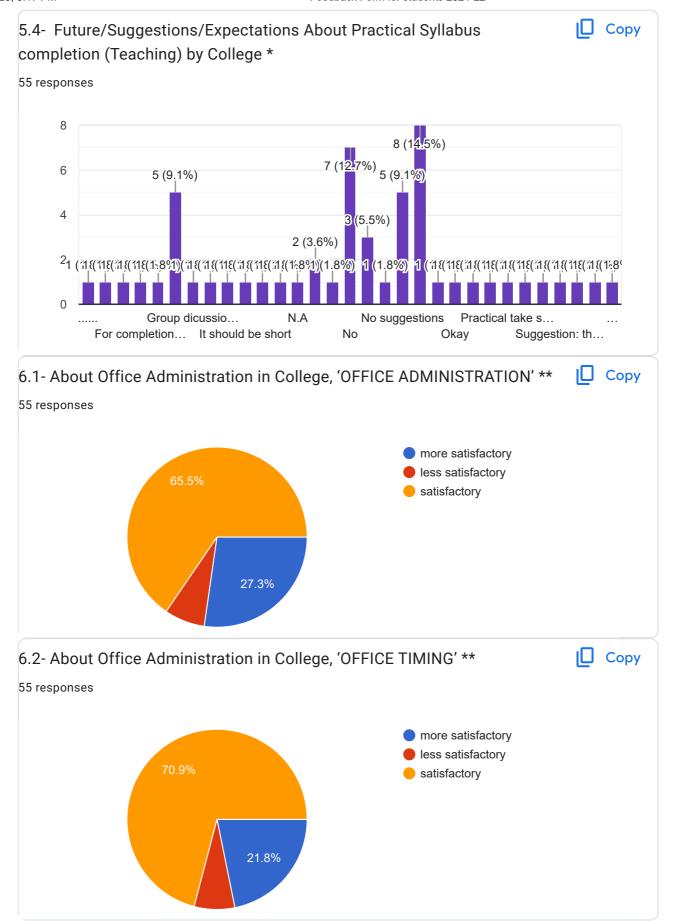

| 6.3- About Office Administration in College, 'OFFICE NOTICES DISPLAY' ** *          |
|-------------------------------------------------------------------------------------|
| <ul><li>more satisfactory</li><li>less satisfactory</li></ul>                       |
| satisfactory                                                                        |
| 6.4 Future/Suggestions/Expectations About Office Administration in College ** *  No |
| 7.1- About Library facilities in College, 'BOOK ISSUING' ** *                       |
| more satisfactory                                                                   |
| less satisfactory                                                                   |
| satisfactory                                                                        |
| 7.2- About Library facilities in College, 'READING FACILITY' ** *                   |
| omore satisfactory                                                                  |
| less satisfactory                                                                   |
| satisfactory                                                                        |

| 7.1- About Library facilities in College, 'BOOK ISSUING' ** *                      |
|------------------------------------------------------------------------------------|
| <ul><li>more satisfactory</li><li>less satisfactory</li><li>satisfactory</li></ul> |
| 7.2- About Library facilities in College, 'READING FACILITY' ** *                  |
| omore satisfactory                                                                 |
| less satisfactory                                                                  |
| satisfactory                                                                       |
| 7.3- About Library facilities in College, 'INTERNET FACILITY' ** *                 |
| more satisfactory                                                                  |
| less satisfactory                                                                  |
| satisfactory                                                                       |
| 7.4- Future/Suggestions/Expectations About Library facilities in College ** *  Na  |
|                                                                                    |

| 6.1- About Office Administration in College, 'OFFICE ADMINISTRATION' ** *          |
|------------------------------------------------------------------------------------|
| <ul><li>more satisfactory</li><li>less satisfactory</li><li>satisfactory</li></ul> |
| 6.2- About Office Administration in College, 'OFFICE TIMING' ** *                  |
| omore satisfactory                                                                 |
| less satisfactory                                                                  |
| satisfactory                                                                       |
| 6.3- About Office Administration in College, 'OFFICE NOTICES DISPLAY' ** *         |
| o more satisfactory                                                                |
| less satisfactory                                                                  |
| satisfactory                                                                       |
| 6.4 Future/Suggestions/Expectations About Office Administration in College ** *  * |

| 7.1- About Library facilities in College, 'BOOK ISSUING' ** *                      |
|------------------------------------------------------------------------------------|
| <ul><li>more satisfactory</li><li>less satisfactory</li><li>satisfactory</li></ul> |
| 7.2- About Library facilities in College, 'READING FACILITY' ** *                  |
| more satisfactory                                                                  |
| O less satisfactory                                                                |
| satisfactory                                                                       |
| 7.3- About Library facilities in College, 'INTERNET FACILITY' ** *                 |
| o more satisfactory                                                                |
| O less satisfactory                                                                |
| satisfactory                                                                       |
| 7.4- Future/Suggestions/Expectations About Library facilities in College ** *  NA  |

| 7.1- About Library facilities in College, 'BOOK ISSUING' ** *                       |
|-------------------------------------------------------------------------------------|
| <ul><li>more satisfactory</li><li>less satisfactory</li></ul>                       |
| satisfactory                                                                        |
| 7.2- About Library facilities in College, 'READING FACILITY' ** *                   |
| o more satisfactory                                                                 |
| less satisfactory                                                                   |
| satisfactory                                                                        |
| 7.3- About Library facilities in College, 'INTERNET FACILITY' ** *                  |
| omore satisfactory                                                                  |
| less satisfactory                                                                   |
| satisfactory                                                                        |
| 7.4- Future/Suggestions/Expectations About Library facilities in College ** *  Good |
|                                                                                     |

| 7.1- About Library facilities in College, 'BOOK ISSUING' ** *                       |
|-------------------------------------------------------------------------------------|
| <ul><li>more satisfactory</li><li>less satisfactory</li><li>satisfactory</li></ul>  |
| 7.2- About Library facilities in College, 'READING FACILITY' ** *                   |
| omore satisfactory                                                                  |
| less satisfactory                                                                   |
| satisfactory                                                                        |
| 7.3- About Library facilities in College, 'INTERNET FACILITY' ** *                  |
| more satisfactory                                                                   |
| less satisfactory                                                                   |
| satisfactory                                                                        |
| 7.4- Future/Suggestions/Expectations About Library facilities in College ** *  Good |