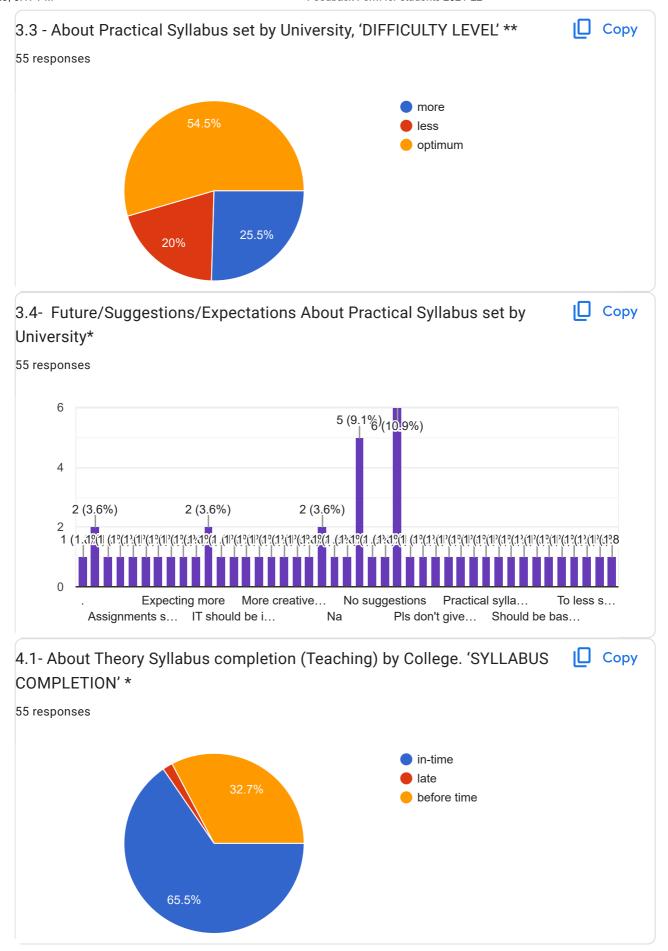

| 3.3 - About Practical Syllabus set by University, 'DIFFICULTY LEVEL' ** *              |
|----------------------------------------------------------------------------------------|
| <ul><li>more</li><li>less</li><li>optimum</li></ul>                                    |
| 3.4- Future/Suggestions/Expectations About Practical Syllabus set by University* *  No |
| 4.1- About Theory Syllabus completion (Teaching) by College. 'SYLLABUS COMPLETION' * * |
| in-time                                                                                |
| O late                                                                                 |
| before time                                                                            |
| 4.2 - About Theory Syllabus completion (Teaching) by College, 'NOTES OF SYLLABUS' * *  |
| more satisfactory                                                                      |
| less satisfactory                                                                      |
| satisfactory                                                                           |

| 4.3- About Theory Syllabus completion (Teaching) by College, 'CLASS TEST' ** *                                                         |
|----------------------------------------------------------------------------------------------------------------------------------------|
| <ul><li>regular</li><li>not regular</li></ul>                                                                                          |
| 4.4- Future/Suggestions/Expectations About Theory Syllabus completion (Teaching) by College *  Need more time for better understanding |
| 5.1- About Practical Syllabus completion (Teaching) by College, 'SYLLABUS COMPLETION' *                                                |
| in time                                                                                                                                |
| O late                                                                                                                                 |
| before time                                                                                                                            |
| 5.2- About Practical Syllabus completion (Teaching) by College, 'JOURNAL COMPLETION' * *                                               |
| more satisfactory                                                                                                                      |
| less satisfactory                                                                                                                      |
| satisfactory                                                                                                                           |