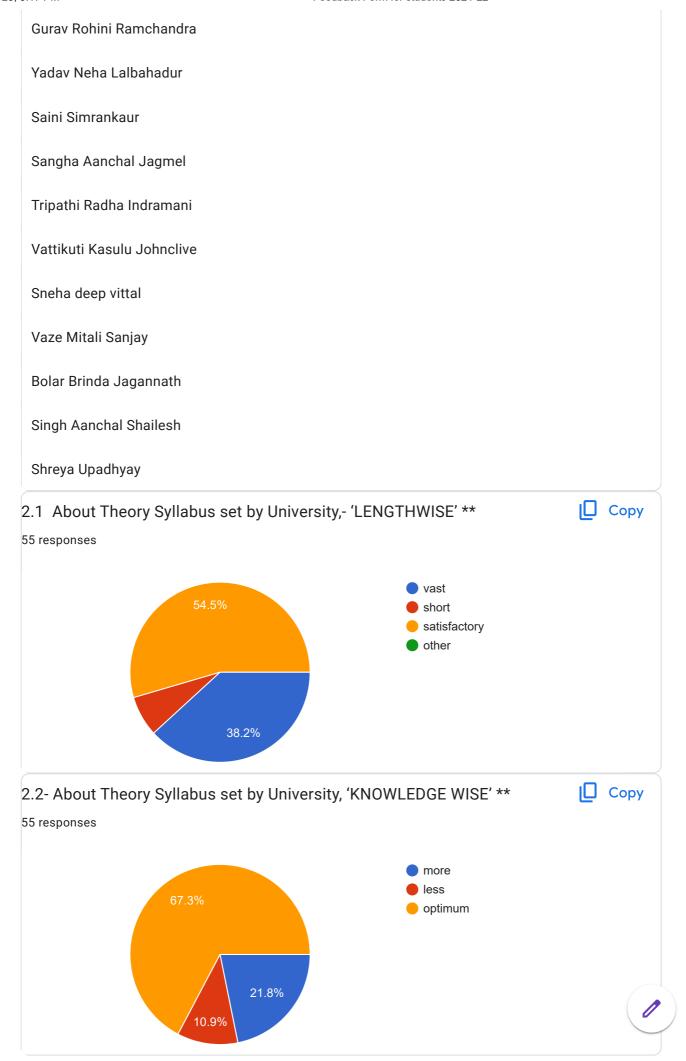

## Feedback Form for students 2021-22

Shri L  $\,$  P Raval college of education and research, Mira-road (E)

The respondent's email (sanaaslam7039@gmail.com) was recorded on submission of this form.

| The respondent's email (sanaasiam/039@gman.com) was recorded on submission of this form. |
|------------------------------------------------------------------------------------------|
| Email *                                                                                  |
| sanaaslam7039@gmail.com                                                                  |
|                                                                                          |
| 1. Full Name (Surname, First Name, Middle Name) * *                                      |
| Ansari sana aslam                                                                        |
|                                                                                          |
| 2.1 About Theory Syllabus set by University,- 'LENGTHWISE' ** *                          |
| vast                                                                                     |
| short                                                                                    |
| satisfactory                                                                             |
| O other                                                                                  |
|                                                                                          |

| 2.2- About Theory Syllabus set by University, 'KNOWLEDGE WISE' ** *                  |
|--------------------------------------------------------------------------------------|
| <ul><li>more</li><li>less</li><li>optimum</li></ul>                                  |
| 2.4 Future/Suggestions/Expectations About Theory Syllabus set by University ** *  No |
| 3.1 - About Practical Syllabus set by University, 'LENGTHWISE' ** *                  |
| vast                                                                                 |
| short                                                                                |
| satisfactory                                                                         |
| 3.2 - About Practical Syllabus set by University, 'KNOWLEDGE WISE' ** *              |
| o more                                                                               |
| less                                                                                 |
| optimum                                                                              |