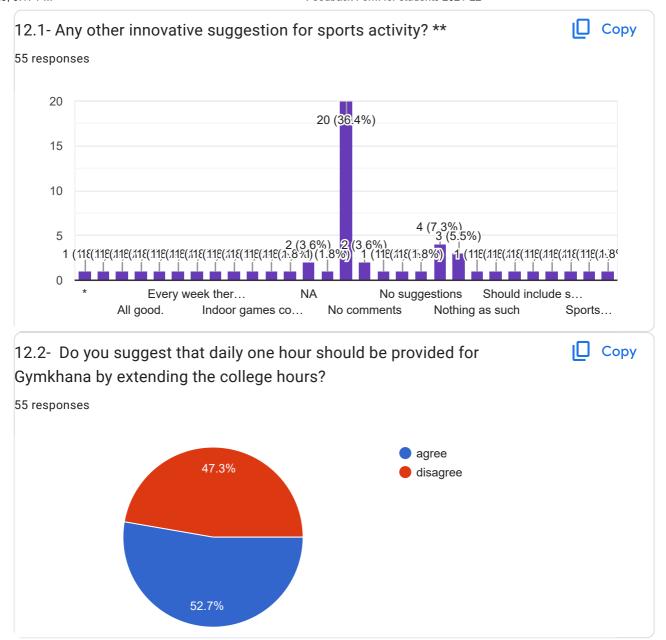

| 11.3- About Examination and Evaluation, RESULT* *                                                          |
|------------------------------------------------------------------------------------------------------------|
| <ul><li>more satisfactory</li><li>less satisfactory</li></ul>                                              |
| satisfactory                                                                                               |
| 11.4- Future/Suggestions/Expectations About Examination and Evaluation ** *                                |
| Mistake should be show to student for better preparation n improvement so that to avoid mistake in future  |
| 12.1- Any other innovative suggestion for sports activity? ** *  no                                        |
| 12.2- Do you suggest that daily one hour should be provided for Gymkhana by extending * the college hours? |
| agree                                                                                                      |
| disagree                                                                                                   |
| 12.3 - Any other innovative suggestion for sports activity? *                                              |
| No                                                                                                         |
| 13- Any other innovative suggestion for any other courses. ** * No                                         |
|                                                                                                            |