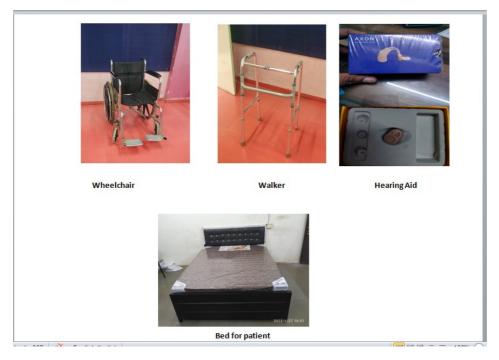

## **Assistive Devices and Adaptive Structures (for the differently abled)**

#### **Assistive devices -**

A tool that helps a person with a disability to do a certain task. Bed for patient ,Cane, Wheelchair, Walker, Hearing Aid are examples of assistive devices.

Benefits for Assistance devices - It helps to safeguard the people we support, increasing people's independence, privacy and dignity by providing care only when needed.