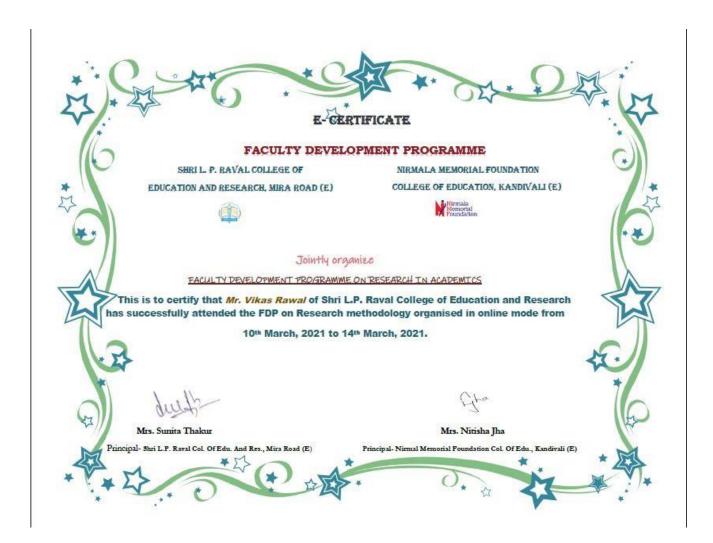

#### **FACULTY DEVELOPMENT PROGRAMME**

Shri L. P. Raval College of Education and Research, Mira Road (E)

Nirmala Memorial Foundation College of Education, Kandivali (E)

Jointly organises

FDP on Research in Academics (10<sup>th</sup> March to 14<sup>th</sup> March, 2021)

#### **ORGANIZERS**

Principal
MRS. SUNITA THAKUR
Shri L.P. Raval Col. Of Edu. And Res., Mira Road (E)

**Principal**DR. NITISHA JHA

Nirmal Memorial Foundation Col. Of Edu., Kandivali (E)

#### **E-CERTIFICATE OF FDP ON RESEARCH WORK**