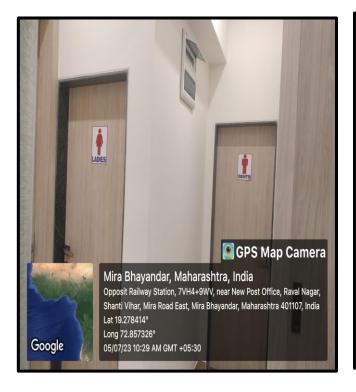

### 15) BOY'S COMMON ROOM

### 16) GIRL'S COMMON ROOM







### 17)STAFF ROOM

### 18)PRINCIPAL CABIN



Mira Bhayandar, Maharashtra, India
Opposit Railway Station, 7VH4+9WV, near New Post Office, Raval Nagar,
Shanti Vihar, Mira Road East, Mira Bhayandar, Maharashtra 401107, India
Lat 19.278414°
Long 72.857329°
05/07/23 03:03 PM GMT +05:30

### 19)MULTI PURPOSE HALL

20)MULTI PURPOSE HALL







### 21) ADMINISTRATION (OFFICE)

### 22) LIBRARY – READING ROOM





### 23)WASH ROOM (BOY'S)

## Mira Bhayandar, Maharashtra, India Opposit Railway Station, 7VH4+9WV, near New Post Office, Raval Nagar, Sharti Vihar, Mira Road East, Mira Bhayandar, Maharashtra 401107, India Lat 19.278414° Long 72.857326° 05/07/23 10:32 AM GMT +05:30

### 24) WASH ROOM (GIRL'S)





### 25) WASH ROOM (STAFF)



### 26) DIGITAL LIBRARY



### 27)PROJECTOR



### 28) TV/PROJECTOR





### Wi Fi

### 30) COMPUTER LAB





### 31)INTERNET

### 31)INTERNET



### 32) NAAC ROOM (IQAC)





### 33) EXAMINATION ROOM