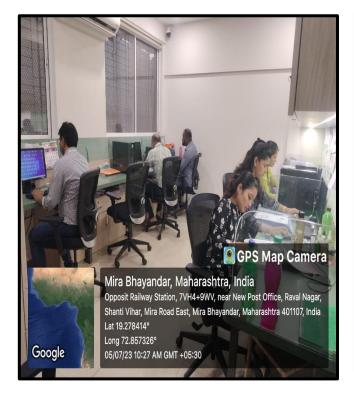

RATORY

# GPS Map Camera Mira Bhayandar, Maharashtra, India Opposit Railway Station, 7VH4+9WV, near New Post Office, Raval Nagar, Shanti Vihar, Mira Road East, Mira Bhayandar, Maharashtra 401107, India Lat 19.278414\* Long 72.857326\* 05/07/23 10:37 AM GMT +05:30

### 12) COMPUTER LABORATORY





### 13)GYMKHANA

### 14) GROUND





### 15) BOY'S COMMON ROOM

### 16) GIRL'S COMMON ROOM







### 17)STAFF ROOM

### 18)PRINCIPAL CABIN



Mira Bhayandar, Maharashtra, India
Opposit Railway Station, 7VH4+9WV, near New Post Office, Raval Nagar,
Shanti Vihar, Mira Road East, Mira Bhayandar, Maharashtra 401107, India
Lat 19.278414°
Long 72.857329°
05/07/23 03:03 PM GMT +05:30

### 19)MULTI PURPOSE HALL

20)MULTI PURPOSE HALL







### 21) ADMINISTRATION (OFFICE)

### 22) LIBRARY – READING ROOM





### 23)WASH ROOM (BOY'S)

## Mira Bhayandar, Maharashtra, India Opposit Railway Station, 7VH4+9WV, near New Post Office, Raval Nagar, Sharti Vihar, Mira Road East, Mira Bhayandar, Maharashtra 401107, India Lat 19.278414° Long 72.857326° 05/07/23 10:32 AM GMT +05:30

### 24) WASH ROOM (GIRL'S)





### 25) WASH ROOM (STAFF)



### 26) DIGITAL LIBRARY



### 27)PROJECTOR



### 28) TV/PROJECTOR





### Wi Fi

### 30) COMPUTER LAB





### 31)INTERNET

### 31)INTERNET



### 32) NAAC ROOM (IQAC)





### 33) EXAMINATION ROOM