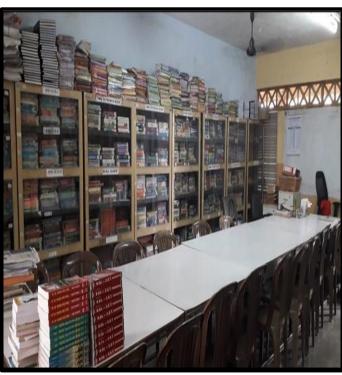

TORY

# GPS Map Camera Mira Bhayandar, Maharashtra, India Opposit Railway Station, 7VH4+9WV, near New Post Office, Raval Nagar, Shanti Vihar, Mira Road East, Mira Bhayandar, Maharashtra 401107, India Lat 19.278414\* Long 72.857326\* 05/07/23 10:37 AM GMT +05:30

### 12) COMPUTER LABORATORY





### 13)GYMKHANA

### 14) GROUND





### 15) BOY'S COMMON ROOM

### 16) GIRL'S COMMON ROOM







### 17)STAFF ROOM

### 18)PRINCIPAL CABIN



Mira Bhayandar, Maharashtra, India
Opposit Railway Station, 7VH4+9WV, near New Post Office, Raval Nagar,
Shanti Vihar, Mira Road East, Mira Bhayandar, Maharashtra 401107, India
Lat 19.278414°
Long 72.857329°
05/07/23 03:03 PM GMT +05:30

### 19)MULTI PURPOSE HALL

20)MULTI PURPOSE HALL







### 21) ADMINISTRATION (OFFICE)

### 22) LIBRARY – READING ROOM





### 23)WASH ROOM (BOY'S)

## Mira Bhayandar, Maharashtra, India Opposit Railway Station, 7VH4+9WV, near New Post Office, Raval Nagar, Sharti Vihar, Mira Road East, Mira Bhayandar, Maharashtra 401107, India Lat 19.278414° Long 72.857326° 05/07/23 10:32 AM GMT +05:30

### 24) WASH ROOM (GIRL'S)





### 25) WASH ROOM (STAFF)



### 26) DIGITAL LIBRARY



### 27)PROJECTOR



### 28) TV/PROJECTOR





### Wi Fi

### 30) COMPUTER LAB





### 31)INTERNET

### 31)INTERNET



### 32) NAAC ROOM (IQAC)





### 33) EXAMINATION ROOM