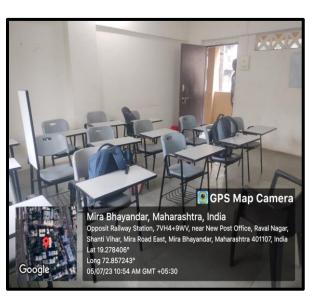

|           |
| 24         | Fire Safety Provision                         | Yes                 |           |
| 25         | Play Ground                                   | Municipal<br>Ground |           |



PRINCIPAL
SHRI L. P. RAVAL COLLEGE OF
EDUCATION & RESEARCH
Raval Nagar, Mira Road (E).



PRÍNCIPAL
SHRI L. P. RAVAL COLLEGE OF
EDUCATION & RESEARCH
Raval Nagar, Mira Road (E).

### 1) CLASS ROOMS

### 2) CLASS ROOMS





### 3)CLASS ROOMS

### GPS Map Camera Mira Bhayandar, Maharashtra, India 506 b wing, Raval Enclave, Raval Nagar, Shanti Vihar, Mira Road East, Mira Bhayandar, Maharashtra 401107, India Lat 19.278295° Long 72.857324° 07/07/23 11:28 AM GMT +05:30

### 4) CLASS ROOMS





### 5)PEDAGOGY ROOM

### 6) PEDAGOGY ROOM





### 7)PEDAGOGY ROOM

### PEDAGOGY ROOM







PRINCIPAL
SHRI L. P. RAVAL COLLEGE OF
EDUCATION & RESEARCH
Raval Nagar, Mira Road (E).

8)

### 9)PSYCHOLOGY<u>LABORATORY</u>

### 10) CURRICULUM <u>LABORATORY</u>





### 11) ICT LABORATORY

# GPS Map Camera Mira Bhayandar, Maharashtra, India Opposit Railway Station, 7VH4+9WV, near New Post Office, Raval Nagar, Shanti Vihar, Mira Road East, Mira Bhayandar, Maharashtra 401107, India Lat 19.278414\* Long 72.857326\* 05/07/23 10:37 AM GMT +05:30

### 12) COMPUTER LABORATORY





### 13)GYMKHANA

### 14) GROUND





### 15) BOY'S COMMON ROOM

### 16) GIRL'S COMMON ROOM







### 17)STAFF ROOM

### 18)PRINCIPAL CABIN



Mira Bhayandar, Maharashtra, India
Opposit Railway Station, 7VH4+9WV, near New Post Office, Raval Nagar,
Shanti Vihar, Mira Road East, Mira Bhayandar, Maharashtra 401107,