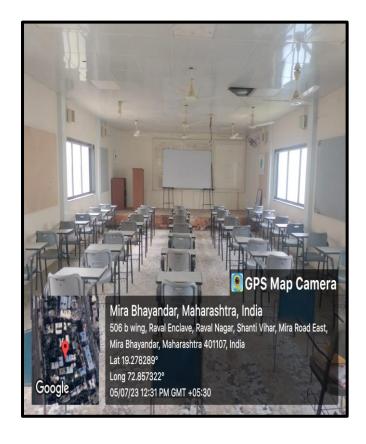

ATORY</u>

### 10) CURRICULUM <u>LABORATORY</u>





### 11) ICT LABORATORY

# GPS Map Camera Mira Bhayandar, Maharashtra, India Opposit Railway Station, 7VH4+9WV, near New Post Office, Raval Nagar, Shanti Vihar, Mira Road East, Mira Bhayandar, Maharashtra 401107, India Lat 19.278414\* Long 72.857326\* 05/07/23 10:37 AM GMT +05:30

### 12) COMPUTER LABORATORY





### 13)GYMKHANA

### 14) GROUND





### 15) BOY'S COMMON ROOM

### 16) GIRL'S COMMON ROOM







### 17)STAFF ROOM

### 18)PRINCIPAL CABIN



Mira Bhayandar, Maharashtra, India
Opposit Railway Station, 7VH4+9WV, near New Post Office, Raval Nagar,
Shanti Vihar, Mira Road East, Mira Bhayandar, Maharashtra 401107, India
Lat 19.278414°
Long 72.857329°
05/07/23 03:03 PM GMT +05:30

### 19)MULTI PURPOSE HALL

20)MULTI PURPOSE HALL







### 21) ADMINISTRATION (OFFICE)

### 22) LIBRARY – READING ROOM





### 23)WASH ROOM (BOY'S)

## Mira Bhayandar, Maharashtra, India Opposit Railway Station, 7VH4+9WV, near New Post Office, Raval Nagar, Sharti Vihar, Mira Road East, Mira Bhayandar, Maharashtra 401107, India Lat 19.278414° Long 72.857326° 05/07/23 10:32 AM GMT +05:30

### 24) WASH ROOM (GIRL'S)





### 25) WASH ROOM (STAFF)



### 26) DIGITAL LIBRARY



### 27)PROJECTOR



### 28) TV/PROJECTOR





### Wi Fi

### 30) COMPUTER LAB





### 31)INTERNET

### 31)INTERNET



### 32) NAAC ROOM (IQAC)





### 33) EXAMINATION ROOM