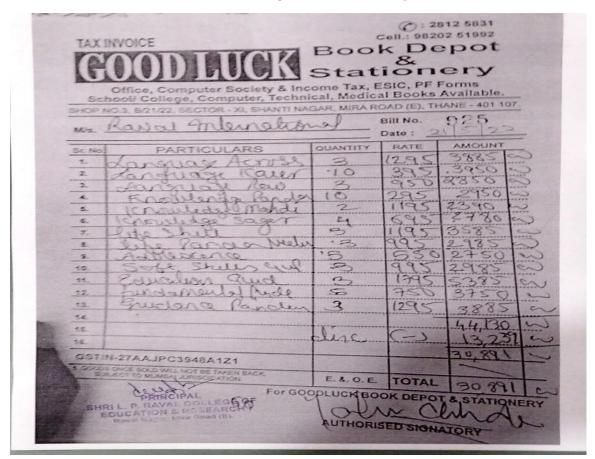

#### **Bills for augmentation of Library**

|         | 10105                                                                                              |             |                      | 112 6831<br>202 51992 |      |
|---------|----------------------------------------------------------------------------------------------------|-------------|----------------------|-----------------------|------|
| TAX INV | DODIAUCK                                                                                           | Boo         | K D                  | epot                  | ŧ    |
| Schoo   | ffice, Computer Society & In<br>ol/ College, Computer, Techr<br>3, B/21/22, SECTOR - XI, SHANTI N/ | ical, Medic | al Books             | Available             | 107. |
| Mis. Ro | was callege                                                                                        |             | Bill No.<br>Date : _ | 830                   |      |
| St. No. | PARTICULARS                                                                                        | QUANTITY    | RATE                 | AMOUN                 | T    |
| 1. 101  | asterteyvin sci                                                                                    | 1           | 160                  | 160                   | 1    |
| 2.      | y Hurdi                                                                                            | 1           | 11.9                 |                       |      |
| 3.      | 47101 V                                                                                            | 1           | 105                  |                       |      |
| 4.      | 4 8.2-                                                                                             | 1           | 160                  | 160                   | 1    |
| 5.      | - History                                                                                          | 1           | 140                  | 140                   |      |
| 6.      | 4 ereve                                                                                            | 1           | 124                  | 125                   |      |
| 7.      |                                                                                                    | 1           |                      |                       |      |
| 8.      | Uni martenan Sun                                                                                   | 1.          | 022                  | 250                   |      |
| 9.      | (train)                                                                                            | 1           | 165                  | 165                   |      |
| 10.     | Eig                                                                                                | 1.1         | 1240                 | 240                   |      |
| 11.     | SW3                                                                                                | 1           | 1.20                 | 120                   |      |
| 12.     | Hunder                                                                                             | 1 (         | (30                  | 0 81                  |      |
| C3.     |                                                                                                    |             |                      | 1755                  |      |
|         | PAID                                                                                               |             |                      | 175                   | 10   |
| 14.     | Cash / Chg. 515028                                                                                 | 1           |                      | 1579                  | t    |
| 15.     | Date 28tu 22                                                                                       |             | /                    | <b>\</b>              | 1    |
| 16.     | 27AAJPC3948A1Z1                                                                                    |             | 6                    |                       |      |
|         | NCE SOLD WILL NOT BE TAKEN BACK                                                                    | E. &. O. E. | TOTAL                | 1579                  | 0    |
|         | For GC                                                                                             | AUTHORIS    |                      |                       | ERY  |