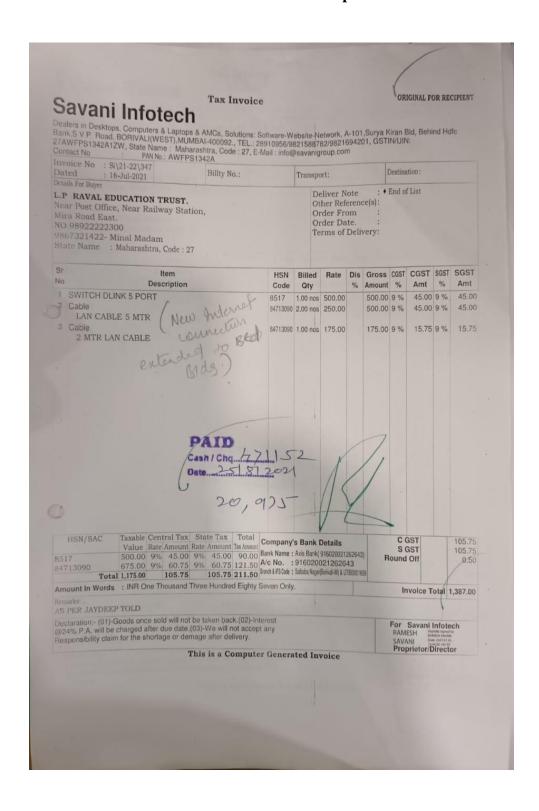

#### **Invoice of AMCof computers**

Tax Invoice

ORIGINAL FOR RECIPIENT

Savani Infotech

Dealers in Desktops, Computers & Laptops & AMCs, Solutions: Software-Website-Network, A-101, Surya Kiran Bld, Behind Hdfc Bank, S.V.P. Road, BORIVALI(WEST), MUMBAI-400092., TEL.: 28910956/9821588782/9821694201, GSTIN/UIN: 27AWFPS1342A1ZW, State Name: Maharashtra, Code: 27, E-Mail: info@savanigroup.com

PAN No.: AWFPS1342A

: Si\21-22\347

Dated : 16-Jul-2021 Billty No .:

Transport:

Destination:

· + End of List

L.P RAVAL EDUCATION TRUST.

Near Post Office, Near Railway Station, Mira Road East.

NO.98922222300

9867321422- Minal Madam

State Name : Maharashtra, Code : 27

2 MTR LAN CABLE WOUNCE

Deliver Note

Other Reference(s): Order From

Order Date.

Terms of Delivery:

| Sr<br>No | ltem<br>Description          | HSN<br>Code | Billed<br>Qty | Rate   | Dis<br>% | Gross<br>Amount |     | CGST<br>Amt | SGST<br>% | SGST  |
|----------|------------------------------|-------------|---------------|--------|----------|-----------------|-----|-------------|-----------|-------|
| 1 5      | SWITCH DLINK 5 PORT          | 8517        | 1.00 nos      | 500.00 |          | 500.00          | 9%  | 45.00       | 9 %       | 45.00 |
|          | LAN CABLE 5 MTR New Anderset | 84713090    | 2.00 nos      | 250.00 |          | 500.00          | 9 % | 45.00       | 9 %       | 45.00 |
| 3 0      | Dable (Notation)             | 84713090    | 1.00 nos      | 175.00 |          | 175.00          | 9 % | 15.75       | 9 %       | 15.75 |

to Bed

PAID Cash / Chq. 77 Date 25 87

20,975

84713090

C GST SGST Round Off

105.75 105.75 0:50

Amount In Words : INR One Thousand Three Hundred Eighty Seven Only.

Invoice Total 1,387.00

AS PER JAYDEEP TOLD

Dectaration:- (01)-Goods once sold will not be taken back.(02)-Interest @24% P.A. will be charged after due date.(03)-We will not accept any Responsibility claim for the shortage or demage after delivery.

For Savani Infotech SAVANI Proprietor/Director

This is a Computer Generated Invoice