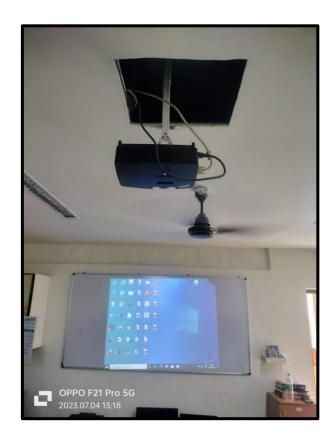

# **PROJECTOR**

TV / PROJECTOR

PRINCIPAL SHRI L. P. RAVAL COLLEGE OF EDUCATION & RESEARCH RAVAI NAGAR, MITA ROAG (E).