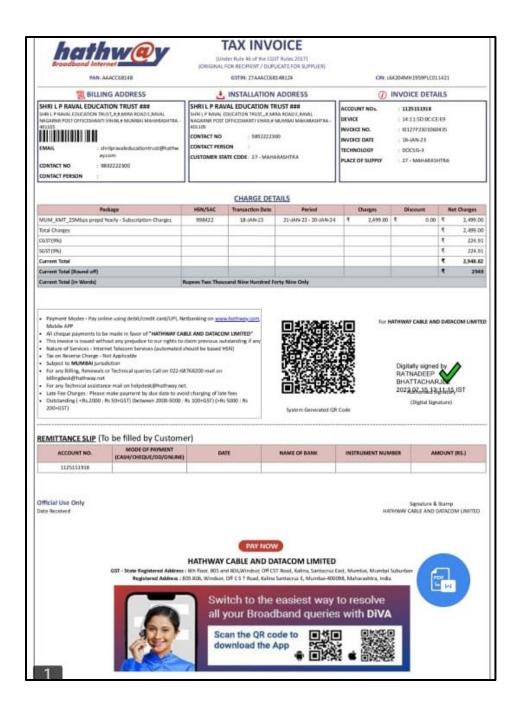

| 84713090    | 2.00 nos      | 250.00 |          | 500.00          | 9 % | 45.00       | 9 %       | 45.00 |
| 3 0      | Dable (Notation)             | 84713090    | 1.00 nos      | 175.00 |          | 175.00          | 9 % | 15.75       | 9 %       | 15.75 |

to Bed

PAID Cash / Chq. 77 Date 25 87

20,975

84713090

C GST SGST Round Off

105.75 105.75 0:50

Amount In Words : INR One Thousand Three Hundred Eighty Seven Only.

Invoice Total 1,387.00

AS PER JAYDEEP TOLD

Dectaration:- (01)-Goods once sold will not be taken back.(02)-Interest @24% P.A. will be charged after due date.(03)-We will not accept any Responsibility claim for the shortage or demage after delivery.

For Savani Infotech SAVANI Proprietor/Director

This is a Computer Generated Invoice



## Invoice of Wi-Fi Payment