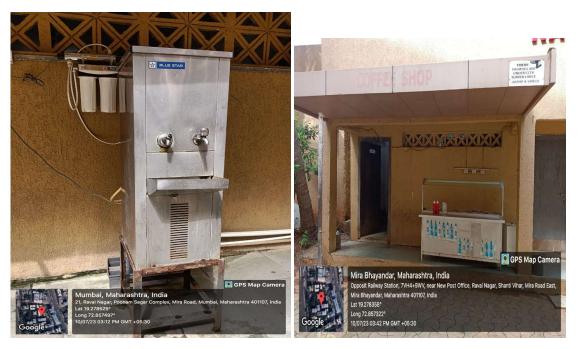

# Safe drinking water

#### Canteen

Boys' washroom

Girls' washroom

PRINCIPAL SHRI L. P. RAVAL COLLEGE OF EDUCATION & RESEARCH Raval Negar, Mira Road (E).

Playground

PRINCIPAL SHRI L. P. RAVAL COLLEGE OF EDUCATION & RESEARCH Raval Neger, Mira Road (E).