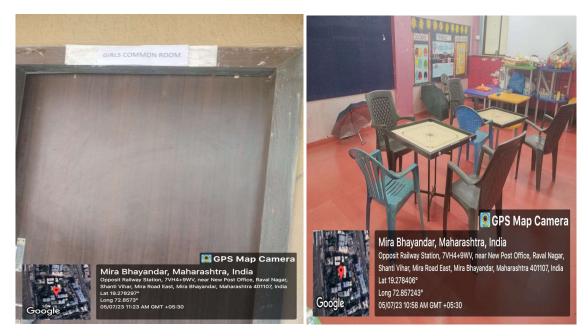

### Girls Common Room

Gymkhana

Multipurpose Hall

Cultural stage

deelf PRINCIPAL SHRI L. P. RAVAL COLLEGE OF EDUCATION & RESEARCH Raval Nager, Mira Road (E).

First- aid box