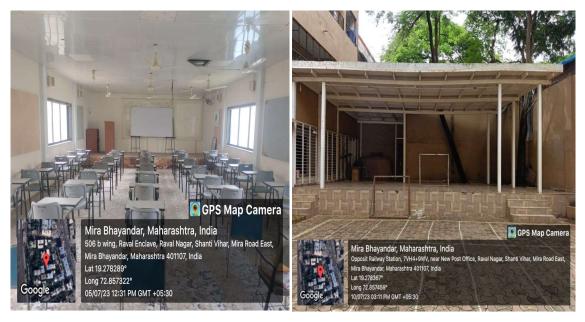

### Girls Common Room

Gymkhana

Multipurpose Hall

Cultural stage

deelf PRINCIPAL SHRI L. P. RAVAL COLLEGE OF EDUCATION & RESEARCH Raval Nager, Mira Road (E).

First- aid box

#### Canteen

Boys' washroom

Girls' washroom

PRINCIPAL SHRI L. P. RAVAL COLLEGE OF EDUCATION & RESEARCH Raval Negar, Mira Road (E).

Playground

PRINCIPAL SHRI L. P. RAVAL COLLEGE OF EDUCATION & RESEARCH Raval Neger, Mira Road (E).