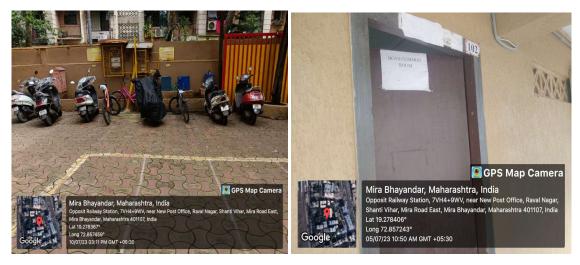

# GEO- TAGGED PHOTOGRAPHS OF THE STUDENT SUPPORT FACILITIES AVAILABLE IN COLLEGE ARE AS FOLLOWS:

Vehicle Parking

Boys Common Room