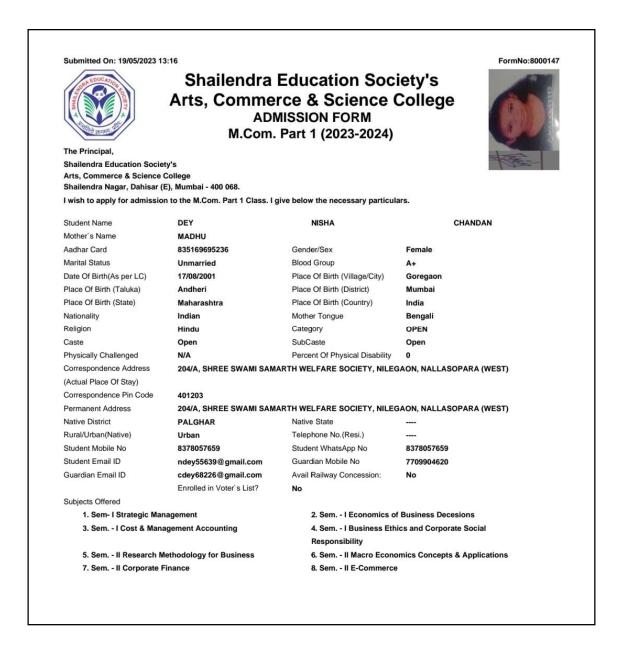

## STUDENTS PURSUING HIGHER EDUCATION

| 2 Important instructions<br>1. This card is not transferrable. You must always carry it with you whenever you<br>visit the Institute and must produce it when demanded.<br>2. You must return the card to the Institute whenever you cancel your admission to<br>the course.<br>3. Visit the IDOL website mu.ac.in/idol in the month of July/August for details of the<br>October/November Examination and in December/ January for details of the April<br>Examination.<br>4. Preserve this card carefully till you complete and pass out the respective course.<br>Present this at the time of Personal contacts programme IDOL.<br>Website : http://old.mu.ac.in/portal/distance-open-learning/ | 1 INSTITUTE OF DISTANCE AND OPEN LEARNING<br>UNIVERSITY OF MUMBAI<br>Dr. Shankal Dayal Sharma Bhavan, Kalina, Vidyanagari,<br>Santaeruz (East), Mumbai – 400098  |
|----------------------------------------------------------------------------------------------------------------------------------------------------------------------------------------------------------------------------------------------------------------------------------------------------------------------------------------------------------------------------------------------------------------------------------------------------------------------------------------------------------------------------------------------------------------------------------------------------------------------------------------------------------------------------------------------------|------------------------------------------------------------------------------------------------------------------------------------------------------------------|
| 3<br>Full Name: KHAN NAEEMA KHATUN MAHAFOUJUR REHMAN SALMA<br>Class: M.A. Part I CBCS<br>PRN:<br>Username: D23FF0006196<br>Case: TC<br>Application ID: 7141<br>Fee Paid amount: 8517<br>Fee Paid Date: 09/06/2023                                                                                                                                                                                                                                                                                                                                                                                                                                                                                  | 4<br>Residential Address: A 104 Aqsa Complex Opp Shalimar Hotel Waliv Vasai East<br>E-mail: khannaeema 1388@gmail.com<br>Telephone No.:<br>Mobile No: 7977417810 |
| Signature of Student                                                                                                                                                                                                                                                                                                                                                                                                                                                                                                                                                                                                                                                                               | Date Of Issue: 09/06/2023                                                                                                                                        |