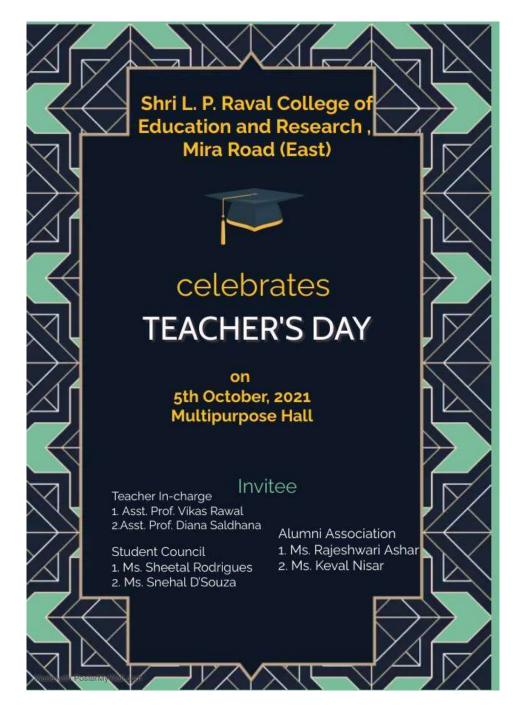

#### FLYER (TEACHER'S DAY)

deedth

PRINCIPAL SHRI L. P. RAVAL COLLEGE OF EDUCATION & RESEARCH Raval Magar, Mira Road (E).