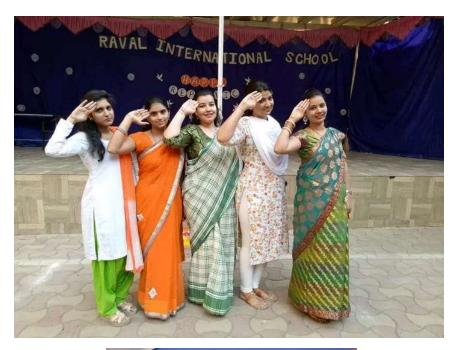

### INDEPENDENCE DAY CELEBRATION

deetfb

PRINCIPAL SHRI L. P. RAVAL COLLEGE OF EDUCATION & RESEARCH Raval Magar, Mira Road (E).