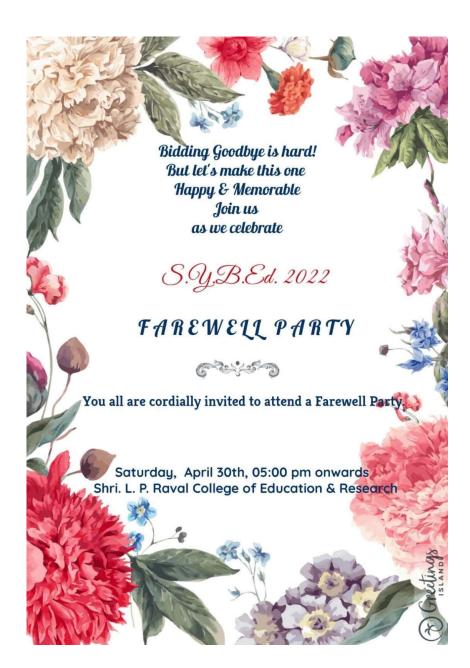

### Farewell for S.Y.B.Ed.

deed

PRINCIPAL SHRI L. P. RAVAL COLLEGE OF EDUCATION & RESEARCH Raval Nagar, Mira Road (E).

#### FLYER (Farewell for S.Y.B.Ed)

PRINCIPAL SHRI L. P. RAVAL COLLEGE OF EDUCATION & RESEARCH Raval Nagar, Mira Road (E),

Teacher's Day Celebration with students

deeff

PRINCIPAL SHRIL, P. RAVAL COLLEGE OF EDUCATION & RESEARCH Raval Nagar, Mira Road (E),