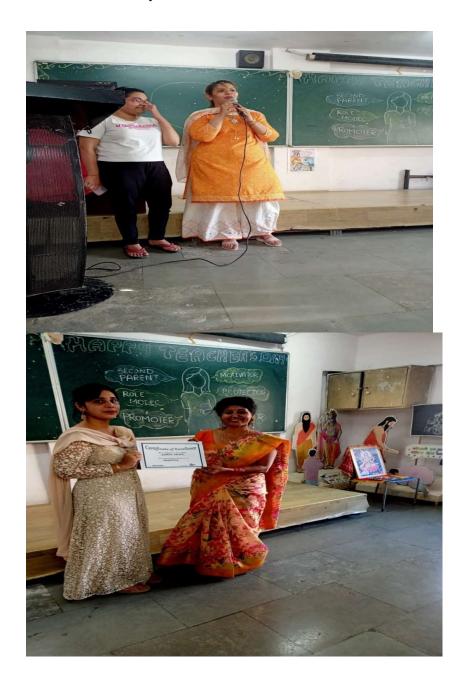

### Farewell for S.Y.B.Ed.

deed

PRINCIPAL SHRI L. P. RAVAL COLLEGE OF EDUCATION & RESEARCH Raval Nagar, Mira Road (E).

#### FLYER (Farewell for S.Y.B.Ed)

PRINCIPAL SHRI L. P. RAVAL COLLEGE OF EDUCATION & RESEARCH Raval Nagar, Mira Road (E),

Teacher's Day Celebration with students

deeff

PRINCIPAL SHRIL, P. RAVAL COLLEGE OF EDUCATION & RESEARCH Raval Nagar, Mira Road (E),