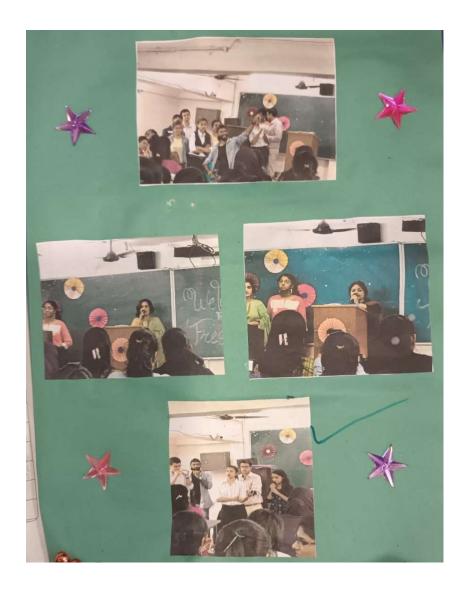

# Fresher's Party

deed

PRINCIPAL SHRIL, P. RAVAL COLLEGE OF EDUCATION & RESEARCH Raval Nagar, Mira Road (E),