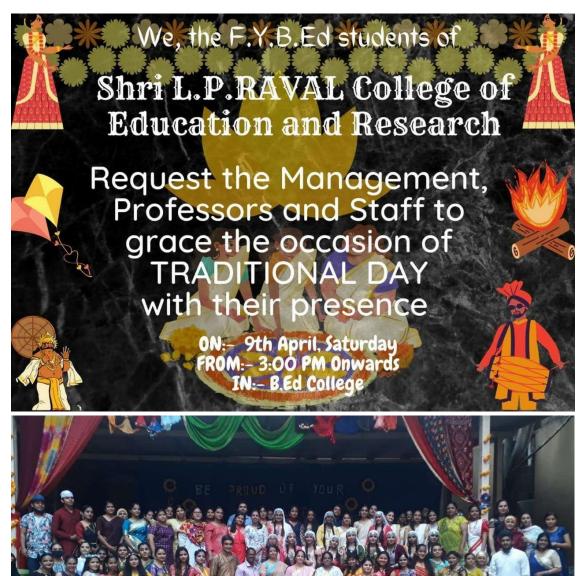

#### TRADITIONAL DAY CELEBRATION

deedt

PRINCIPAL SHRI L. P. RAVAL COLLEGE OF EDUCATION & RESEARCH Raval Nagar, Mira Road (E).

deedth

PRINCIPAL SHRIL, P. RAVAL COLLEGE OF EDUCATION & RESEARCH Raval Nagar, Mira Road (E),