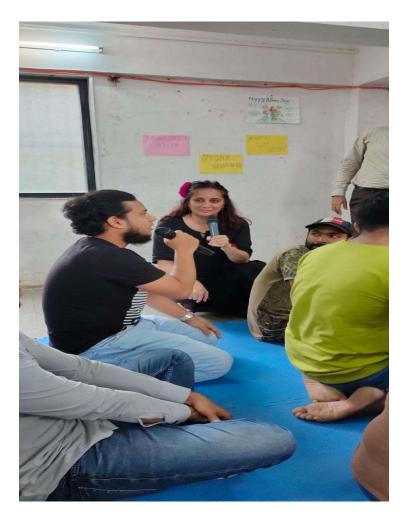

#### FLYER (Farewell for S.Y.B.Ed)

PRINCIPAL SHRI L. P. RAVAL COLLEGE OF EDUCATION & RESEARCH Raval Nagar, Mira Road (E),

Teacher's Day Celebration with students

deeff

PRINCIPAL SHRIL, P. RAVAL COLLEGE OF EDUCATION & RESEARCH Raval Nagar, Mira Road (E),