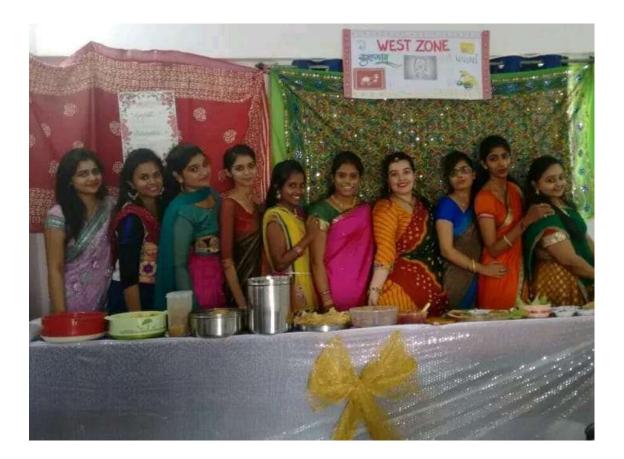

# FOOD FESTIVAL

deetthe

PRINCIPAL SHRIL, P. RAVAL COLLEGE OF EDUCATION & RESEARCH Raval Magar, Mira Road (E).