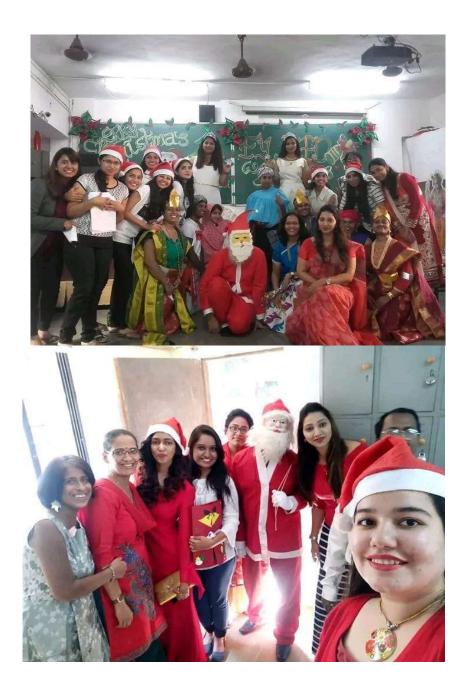

# CHRISTMAS AND NEW YEAR CELEBRATION

deetfb

PRINCIPAL SHRI L. P. RAVAL COLLEGE OF EDUCATION & RESEARCH Raval Nagar, Mira Road (E).