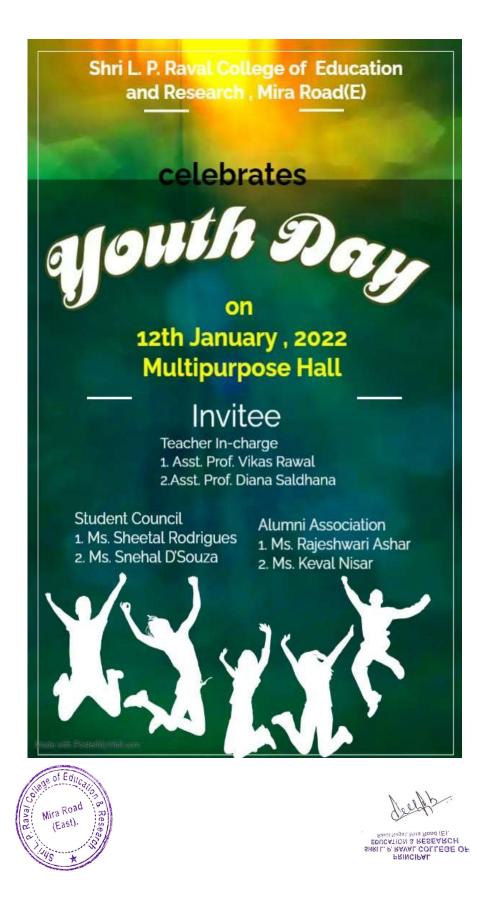

## National Youth Day

deel

PRINCIPAL SHRI L. P. RAVAL COLLEGE OF EDUCATION & RESEARCH Raval Nagar, Mira Road (E).

#### FLYER (NATIONAL YOUTH DAY)