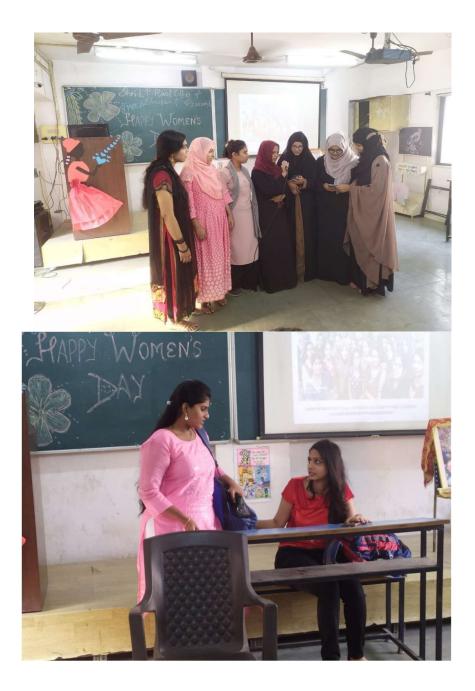

# International Women's Day

deetfb

PRINCIPAL SHRI L. P. RAVAL COLLEGE OF EDUCATION & RESEARCH Raval Nagar, Mira Road (E).

### FLYER (INTERNATIONAL WOMEN'S DAY)

PRINCIPAL SHRI L. P. RAVAL COLLEGE OF EDUCATION & RESEARCH Ravai Nagar, Mira Road (E).

#### INTERNATIONAL WOMEN'S DAY CELEBRATION

deel

PRINCIPAL SHRI L. P. RAVAL COLLEGE OF EDUCATION & RESEARCH Raval Nagar, Mira Road (E).