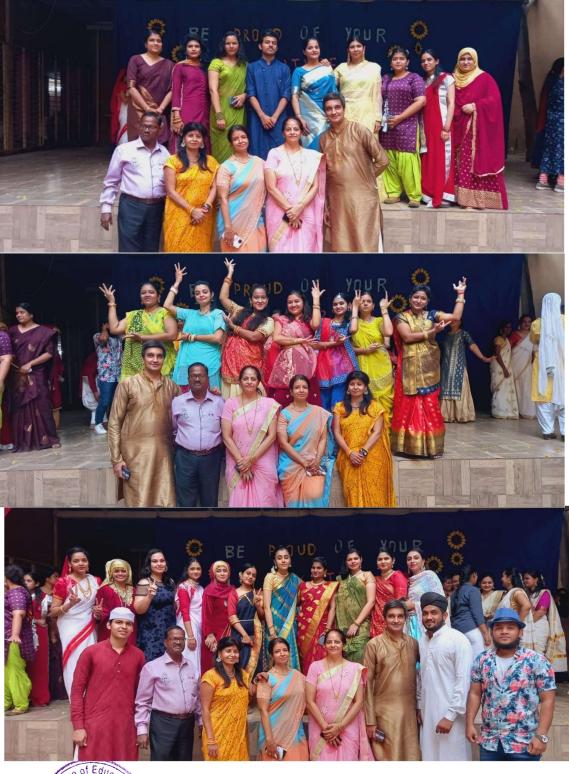

#### TRADITIONAL DAY CELEBRATION

deedt

PRINCIPAL SHRI L. P. RAVAL COLLEGE OF EDUCATION & RESEARCH Raval Nagar, Mira Road (E).

deedth

PRINCIPAL SHRIL, P. RAVAL COLLEGE OF EDUCATION & RESEARCH Raval Nagar, Mira Road (E),