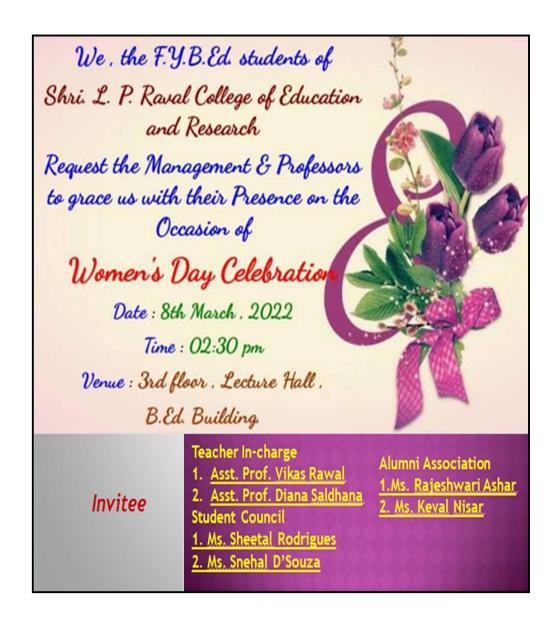

### FLYER (INTERNATIONAL WOMEN'S DAY)

PRINCIPAL SHRI L. P. RAVAL COLLEGE OF EDUCATION & RESEARCH Ravai Nagar, Mira Road (E).

#### INTERNATIONAL WOMEN'S DAY CELEBRATION

deel

PRINCIPAL SHRI L. P. RAVAL COLLEGE OF EDUCATION & RESEARCH Raval Nagar, Mira Road (E).