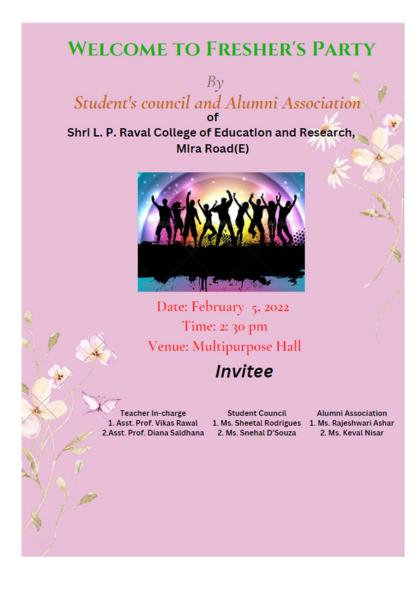

# Fresher's Party

deed

PRINCIPAL SHRIL, P. RAVAL COLLEGE OF EDUCATION & RESEARCH Raval Nagar, Mira Road (E),

# Flyer

PRINCIPAL SHRI L. P. RAVAL COLLEGE OF EDUCATION & RESEARCH <sup>Raval Nagar, Mira Road (E)</sup>.