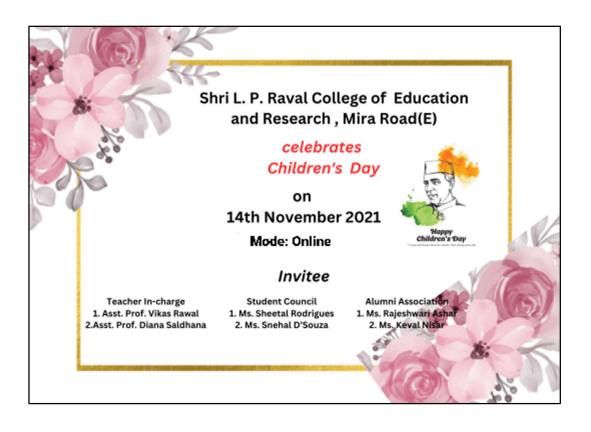

### FLYER (CHILDREN'S DAY CELEBRATION)

PRINCIPAL SHRI L. P. RAVAL COLLEGE OF EDUCATION & RESEARCH Raval Nagar, Mira Road (E).

deetfb

PRINCIPAL SHRIL, P. RAVAL COLLEGE OF EDUCATION & RESEARCH Raval Magar, Mira Road (E).