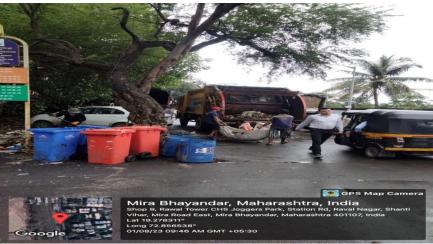

#### WASTE COLLECTION BY MBMC

deerfb

PRINCIPAL SHRI L. P. RAVAL COLLEGE OF EDUCATION & RESEARCH Raval Nagar, Mira Road (E).