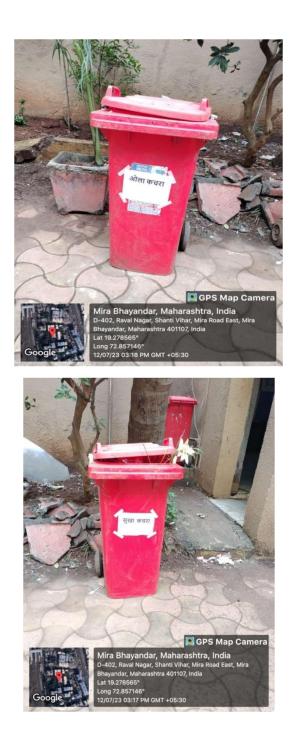

#### SEGREGATION OF WASTE

Sheeft

PRINCIPAL SHRI L. P. RAVAL COLLEGE OF EDUCATION & RESEARCH Ravai Negar, Mira Road (E).