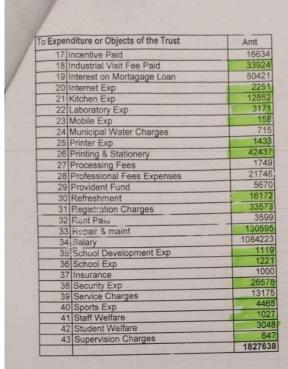

Help                    | 11002 |
|      | Education Trip                   | 2881  |
|      | Eligibility Charges              | 1481  |
|      | Enrollment Fee                   | 3726  |
|      | Exam Charges Paid                | 94566 |
|      | External & Internal Charges Paid | 1195  |
|      | Fee Return                       | 25213 |
|      | Function and Celebration         | 19757 |
|      | Hall Ticket Correction           | 227   |
|      | Housekeeping                     | 33583 |

PRINCIPAL SHRIL. P. RAVAL COLLEGE OF

EDUCATION & RESEARCH Raval Nagar, Mira Road (E).

For SHRI LAXMANDAS PITAMBERDAS RAVAL EDUCATION TRUST fort Authorized Signatories A,R.D. EHAYSNY NO 03118 JUN



dreeft

PRINCIPAL SHRI L. P. RAVAL COLLEGE OF EDUCATION & RESEARCH Raval Nagar, Mira Road (E).



dut PRINCIPAL SHRIL. P. RAVAL COLLEGE OF **EDUCATION & RESEARCH** Raval Nagar, Mira Road (E).

1. Authorised Signatories

FOR SHRI LAXMANDAS PITAMBERDAS RAVAL EDUCATION TRUST Aury

A. R. D BAR FANDER

NO

X

M NO 03118

ege of Educa Mira Road Raval (East). Re 14S +

Sheeft PRINCIPAL SHRI L. P. RAVAL COLLEGE OF EDUCATION & RESEARCH Raval Nagar, Mira Road (E).

# Name of the Trust : SHRILP. RAVAL EDUCATION IRUST

P Raval College of Education & Research

| Shri L P Kavai Con<br>Depreciation Scher<br>Particultars | Opening         | Addition upto                                                                                                  | Addition           | Sale<br>During Yr | Dep       | Total        |
|----------------------------------------------------------|-----------------|----