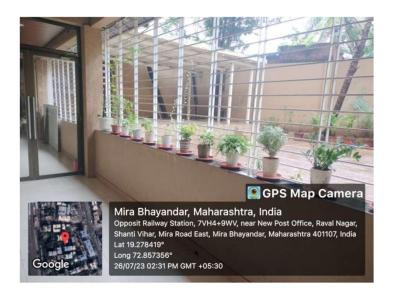

## GREEN LANDSCAPING WITH TREES AND PLANTS

PRINCIPAL

SHRI L. P. RAVAL COLLEGE OF

EDUCATION & RESEARCH

Avail Nagar, Mira Road (E).