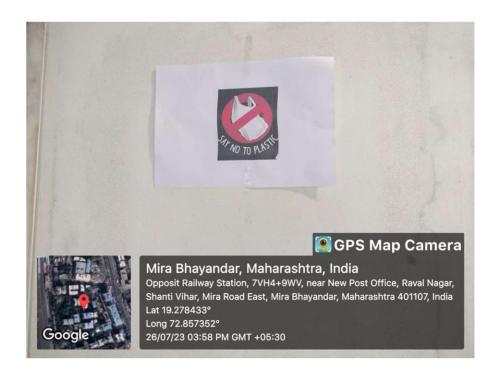

# PLASTIC-FREE CAMPUS

PRINCIPAL

SHRI L. P. RAVAL COLLEGE OF

EDUCATION & RESEARCH

Baval Megat, Mira Road (E).